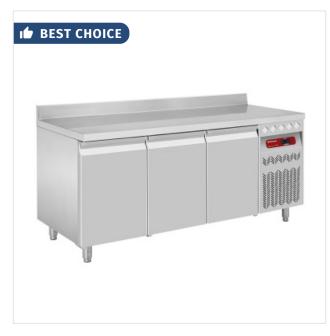

## Wall ventilated refrigerated table, 3 doors GN 1/1, 405 liters

DT178/R2A

Réfrigérées 3 portes A/dos

## **Descriptions**

| mm (L x W x H) | 1775 x 700 x 880/900 |
|----------------|----------------------|
| kW             | 0.28                 |
| Weight         | 182 kg               |
| Voltage        | 230/1N 50HZ          |
| T°             | -2°+8°               |
| Volume m3      | 1.48 m <sup>3</sup>  |

## **Product details**

- "Wall" model with back board.
- 2 ventilated evaporators.
- Included: 1 grid GN 1/1 (530x325 mm), by door.
- 4 adjustable stainless steel feet.
- Manufactured in stainless steel, inside AISI 304, outside AISI 441.
- Independent upper top (dismountable), stainless steel AISI 304.
- Stainless steel rack and slides (anti-tilting), allowing to place the grids as one pleases.
- Stamped interior bottom, rounded angles and corners (without roughness).
- Doors with ergonomic handle (no salient) and reversible (kit is not necessary), "snap-fit" closure by magnetic joint (easy replacement without tools), hinge with stop at 100° and closure of the doors with automatic return.
- Tropicalized compressor unit climate class 5 (40°C Temperature & 40% Humidity), incorporated in the cabinet (right), ventilated condenser.
- Frontal accessibility of the compressor group, easy inspection.
- Over-sized evaporator(s), ventilated or static (87% of relative humidity), placed between the doors.