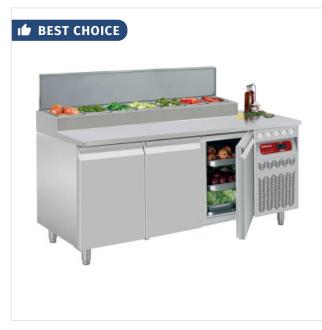

### Ventilated refrigerated table, 3 doors GN 1/1, 405 Lit.& refrigerated structure

DTS-7/R2 Préparation 4 portes

### Descriptions

| mm (L x W x H) | 1755 x 700 x 850/900-1150 |
|----------------|---------------------------|
| kW             | 0.28                      |
| Weight         | 180 kg                    |
| Voltage        | 230/1N 50HZ               |
| T°             | -2°+8° & +4°+10           |
| Volume m3      | 1.48 m <sup>3</sup>       |

#### **Product details**

- Capacity of the structure 7x GN 1/6 (trays in option).
- 2 ventilated evaporators.
- Included: 1 grid GN 1/1 (530x325 mm), by door.
- 4 adjustable stainless steel feet.
- Manufactured in stainless steel, inside AISI 304 (food), outside AISI 441.
- Top in stainless steel AISI 304.
- Built-in refrigerated upper structure, fitted with a cover.
- Stainless steel rack and slides (anti-tilting), allowing to place the grids as one pleases.
- Stamped interior bottom, rounded angles and corners (without roughness).
- Doors with ergonomic handle (no salient) and reversible (kit is not necessary), "snap-fit" closure by magnetic joint (easy replacement without tools), hinge with stop at 100° and closure of the doors with automatic return.
- Tropicalized compressor unit climate class 5 (40°C Temperature & 40% Humidity), incorporated in the cabinet (right), ventilated condenser.