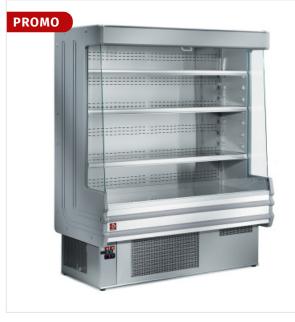

## Refrigerated wall unit 4 level

DY10/A1-R2

Réfrigérés / Expo 480/545

## Descriptions

| mm (L x W x H) | 1000 x 750 x 1820   |
|----------------|---------------------|
| kW             | 0.78                |
| Weight         | 128 kg              |
| Voltage        | 230/1N 50HZ         |
| T°             | +3°+6°              |
| Volume m3      | 1.62 m <sup>3</sup> |

## **Product details**

- Refrigerant gas R290
- Self service sales.
- Exterior made of plasticized steel plate, walls in ABS, "panoramic" sides.
- Perforated grate and tank in stainless steel AISI 304. Upper lighting.
- 3 adjustable exhibition shelves (280 mm) (stainless steel). With "price holders" mouldings.
- Electronic regulator (digital display).
- Ventilated evaporator (forced air).
- Double auto evaporation of condensates, hot gas + electric resistances.
- Built-in compressor unit, climate class 3 (+25°C & RH 60%)
- On request: night curtain.