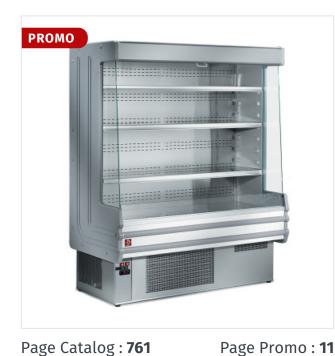

Ventilated refrigerated wall element 4 levels

DY12/A1-R2

Réfrigérés / Expo 480/545

## Descriptions

| mm (L x W x H) | 1200 x 750 x 1820   |
|----------------|---------------------|
| kW             | 0.93                |
| Weight         | 155 kg              |
| Voltage        | 230/1N 50HZ         |
| T°             | +3°+6°              |
| Volume m3      | 1.92 m <sup>3</sup> |

## **Product details**

- Refrigerant gas R290
- Self service sales.
- Exterior made of plasticized steel plate, walls in ABS, "panoramic" sides.
- Perforated grate and tank in stainless steel AISI 304. Upper lighting.
- 3 adjustable exhibition shelves (280 mm) (stainless steel). With "price holders" mouldings.
- Electronic regulator (digital display).
- Ventilated evaporator (forced air).
- Double auto evaporation of condensates, hot gas + electric resistances.
- Built-in compressor unit, climate class 3 (+25°C & RH 60%)
- On request: night curtain.