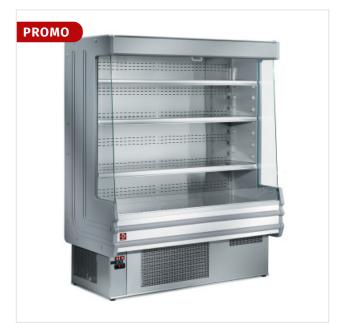

## Ventilated refrigerated wall element

DY15/A1-R2

Réfrigérés / Expo 480/545

## **Descriptions**

| mm (L x W x H) | 1500 x 750 x 1820   |
|----------------|---------------------|
| kW             | 1.1                 |
| Weight         | 193 kg              |
| Voltage        | 230/1N 50HZ         |
| T°             | +3°+6°              |
| Volume m3      | 2.39 m <sup>3</sup> |

## **Product details**

- Refrigerant gas R290
- Self service sales.
- Exterior made of plasticized steel plate, walls in ABS, "panoramic" sides.
- Perforated grate and tank in stainless steel AISI 304. Upper lighting.
- 3 adjustable exhibition shelves (280 mm) (stainless steel). With "price holders" mouldings.
- Electronic regulator (digital display).
- Ventilated evaporator (forced air).
- Double auto evaporation of condensates, hot gas + electric resistances.
- Built-in compressor unit, climate class 3 (+25°C & RH 60%)
- On request: night curtain