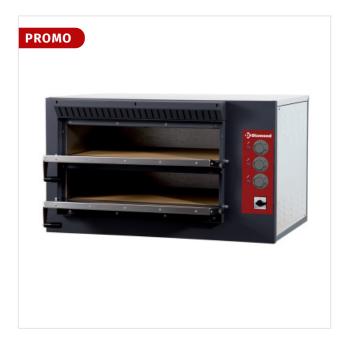

## Electric pizza oven, 2 chambers

E3F/24R

Double chambre 620x500

## **Descriptions**

| mm (L x W x H) | 920 x 760 x 530    |
|----------------|--------------------|
| kW             | 7.5                |
| Weight         | 98 kg              |
| Voltage        | 400-230/3N 50-60Hz |
| Volume m3      | 0.5 m <sup>3</sup> |

## **Product details**

- Chambers: 2x 620x500x120 mm.
- Thermostatic control of the two chambers by 3 thermostats.
- Front side aesthetics "RUSTIQUE", made in high temperature painted steel, chassis in painted sheet.
- Chamber with top stainless steel arcade, avoiding the heat from going out when opening the door.
- Galvanised steel chamber, bottom in "special" refractory material.
- Door with heatless handle.
- Inner chamber light (except E3F/24R).
- Heating by top and bottom electric armoured elements, setting by thermostats (50 to 400°C), serial analogue thermometer (except E3F/24R) and safety thermostat.
- The equipment is manufactured following the (CE) standards in force.