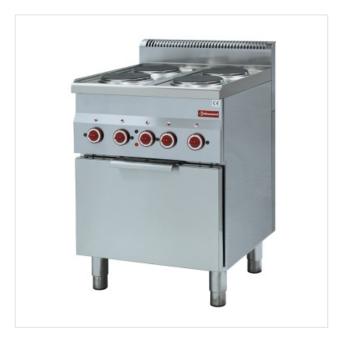

## Range 4 hobs and electric convection oven GN 2/3

E60/4PFV6

Fourneaux / Four convection

## **Descriptions**

| mm (L x W x H) | 600 x 600 x 850/970 |
|----------------|---------------------|
| kW             | 12                  |
| Weight         | 64 kg               |
| Voltage        | 400/3N 50-60Hz      |
| Volume m3      | 0.47 m <sup>3</sup> |

## **Product details**

- 4 independent plates, Ø 180 mm (4x 2 kW).
- Electric convection oven GN 2/3 (3 kW), 370x340xh325 mm.
- " Deep-drawn " upper top.
- Made of AISI 304 stainless steel, adjustable stainless steel feet.
- The oven enclosure and the double-walled door are provided with thermal insulation. Oven door on spring hinges, stainless steel handle.
- Cast iron plates,  $\emptyset$  180 mm with stainless steel sealing edge. Heating power regulation by means of a 6-position switch.
- Electric convection oven (GN), stainless steel, heated by 3 stainless steel circular heating elements. ON/OFF switch, oven temperature regulation from 100°C to 300°C, by thermostat, supplied with 1 grid.
- The appliance is built in compliance with all the regulations (CE) in force.