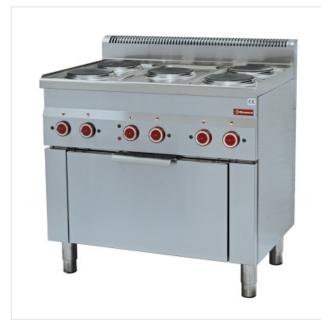

Range 5 hobs and electric convection oven GN 1/1

E60/5PFV9

Fourneaux / Four convection

## **Product details**

- 5 independent plates, Ø 180 mm (5x 2 kW).
- Electric convection oven GN 1/1 (3 kW), 530x340xh325 mm.
- " Deep-drawn " upper top.
- Made of AISI 304 stainless steel, adjustable stainless steel feet.
- The oven enclosure and the double-walled door are provided with thermal insulation. Oven door on spring hinges, stainless steel handle.
- Cast iron plates, Ø 180 mm with stainless steel sealing edge. Heating power regulation by means of a 6-position switch.
- Electric convection oven (GN), stainless steel, heated by 3 stainless steel circular heating elements. ON/OFF switch, oven temperature regulation from 100°C to 300°C, by thermostat, supplied with 1 grid.
- The appliance is built in compliance with all the regulations (CE) in force.