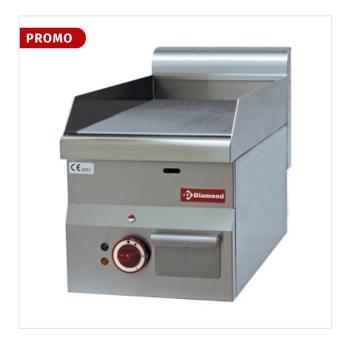

## **Smooth electric cooking plate -Top-**

E60/PL3T

Plaques de cuisson

## **Descriptions**

| mm (L x W x H) | 300 x 600 x 280/400 |
|----------------|---------------------|
| kW             | 3                   |
| Weight         | 27 kg               |
| Voltage        | 230/1N 50-60Hz      |
| Volume m3      | 0.13 m <sup>3</sup> |

## **Product details**

- Useful dimensions of the cooking surface 295x470 mm, 14 dm2.
- Made of stainless steel AISI 304, adjustable levellers.
- Cast iron cooking hob with high thermal conductivity, equipped with a welded peripheral rim that guarantees a perfect seal. A drawer for collecting the cooking juices is positioned on the front of the appliance.
- Electric heating by means of stainless steel heating elements placed underneath the plate itself. Temperature regulation from 120°C to 320°C, by thermostat.
- The appliance is built in compliance with all current EC regulations.