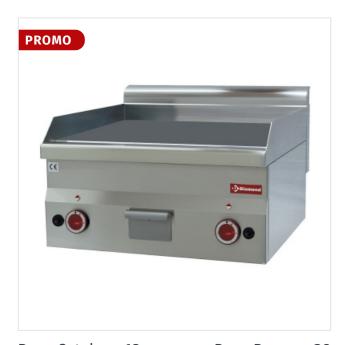

## **Smooth electric cooking plate -Top-**

E60/PL6T

Plaques de cuisson

## **Descriptions**

| mm (L x W x H) | 600 x 600 x 280/400 |
|----------------|---------------------|
| kW             | 6                   |
| Weight         | 51 kg               |
| Voltage        | 2x230/1N 50-60Hz    |
| Volume m3      | 0.24 m <sup>3</sup> |

## **Product details**

- Useful dimensions of the cooking surface 595x470 mm, 28 dm2.
- Made of stainless steel AISI 304, adjustable levellers.
- Cast iron cooking hob with high thermal conductivity, equipped with a welded peripheral rim that guarantees a perfect seal. A drawer for collecting the cooking juices is positioned on the front of the appliance.
- Electric heating by means of stainless steel heating elements placed underneath the plate itself. Temperature regulation from 120°C to 320°C, by thermostat.
- The appliance is built in compliance with all current EC regulations.