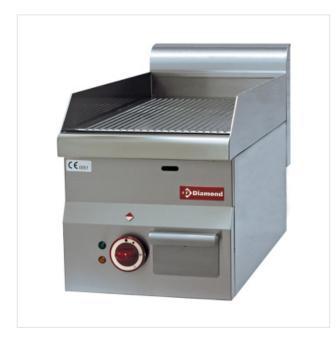

## Ribbed electric cooking plate -Top-

E60/PR3T

Plaques de cuisson

## **Descriptions**

| mm (L x W x H) | 300 x 600 x 280/400 |
|----------------|---------------------|
| kW             | 3                   |
| Weight         | 27 kg               |
| Voltage        | 230/1N 50-60Hz      |
| Volume m3      | 0.13 m <sup>3</sup> |

## **Product details**

- Useful dimensions of the cooking surface 295x470 mm, 14 dm2.
- Made of stainless steel AISI 304, adjustable levellers.
- Cast iron cooking hob with high thermal conductivity, equipped with a welded peripheral rim that guarantees a perfect seal. A drawer for collecting the cooking juices is positioned on the front of the appliance.
- Electric heating by means of stainless steel heating elements placed underneath the plate itself. Temperature regulation from 120°C to 320°C, by thermostat.
- The appliance is built in compliance with all current EC regulations.