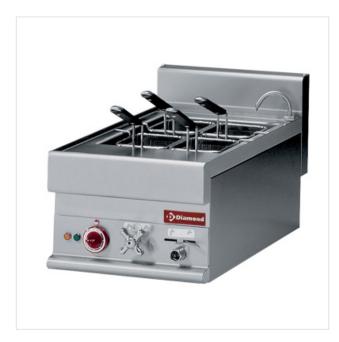

## Electric pasta cooker, capacity 20 liters -Top-

E65/CP4T

Cuiseurs à pates

## **Descriptions**

| mm (L x W x H) | 400 x 650 x 280/380 |
|----------------|---------------------|
| kW             | 6                   |
| Weight         | 24 kg               |
| Voltage        | 400/3N 50-60Hz      |
| Volume m3      | 0.18 m <sup>3</sup> |

## **Product details**

- Basin, dimensions 320x370x160 mm.
- Manufactured in stainless steel 18/10 AISI 304.
- Basin in stainless steel AISI 316, thickness 15/10, resistant to the corrosion of salt and to wear and tear, equipped with a catching devise for abundant farina. The water tap and the (bullet) outlet tap are situated frontally. The bottom of the basin is equipped with a perforated plate in stainless steel, that protects the resistances from a possible contact with the pasta baskets.
- Electric heating, through armoured resistances in stainless steel, immersed in the basin. Temperature regulation through a switch

with 4 heating positions.