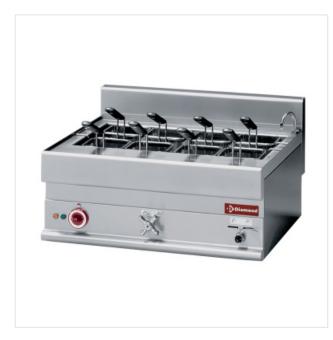

## Electric pasta cooker, capacity 40 liters -Top-

E65/CP7T

Cuiseurs à pates

## **Descriptions**

| mm (L x W x H) | 700 x 650 x 280/380 |
|----------------|---------------------|
| kW             | 9                   |
| Weight         | 36 kg               |
| Voltage        | 400/3N 50-60Hz      |
| Volume m3      | 0.29 m <sup>3</sup> |

## **Product details**

- Basin, dimensions 620x370x160 mm.
- Manufactured in stainless steel 18/10 AISI 304.
- Basin in stainless steel AISI 316, thickness 15/10, resistant to the corrosion of salt and to wear and tear, equipped with a catching devise for abundant farina. The water tap and the (bullet) outlet tap are situated frontally. The bottom of the basin is equipped with a perforated plate in stainless steel, that protects the resistances from a possible contact with the pasta baskets.
- Electric heating, through armoured resistances in stainless steel, immersed in the basin. Temperature regulation through a switch

with 4 heating positions.