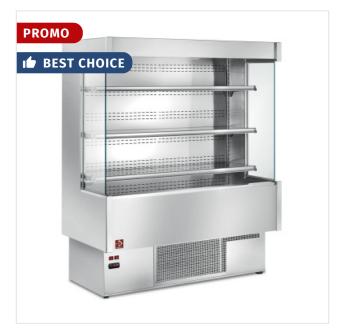

## Refrigerated wall cupboard "full stainless steel"

MTX-10/R2

Réfrigérés / Expo 480/545

## **Descriptions**

| mm (L x W x H) | 1000 x 735 x 1820   |
|----------------|---------------------|
| kW             | 0.79                |
| Weight         | 128 kg              |
| Voltage        | 230/1N 50HZ         |
| T°             | +3°+6°              |
| Volume m3      | 1.81 m <sup>3</sup> |

## **Product details**

- Refrigerant gas R290
- Self service sale of sandwiches, dairy products, cheese, fruit, delicatessen, drinks, etc.
- Exterior and interior made of stainless steel 304.
- Lateral windows in tempered glass.
- 3 exhibition shelves (340 mm) (stainless steel) with "price holders" mouldings. Adjustable trammels, possible to tilt the consoles
- Upper lighting.
- Double auto evaporation of condensates, hot gas + electric resistances.
- Built-in compressor unit, climate class 3 (25°C & RH 60%)
- Electronic regulator (digital display).
- On request: night curtain.