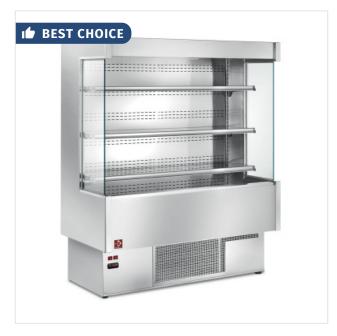

## Refrigerated wall cupboard "full stainless steel"

MTX-20

Réfrigérés / Expo 480/545

## **Descriptions**

| mm (L x W x H) | 2000 x 735 x 1820   |
|----------------|---------------------|
| kW             | 1.37                |
| Weight         | 256 kg              |
| Voltage        | 230/1N 50HZ         |
| T°             | +3°+6°              |
| Volume m3      | 3.34 m <sup>3</sup> |

## **Product details**

- Refrigerant gas R404a
- Self service sale of sandwiches, dairy products, cheese, fruit, delicatessen, drinks, etc.
- Exterior and interior made of stainless steel 304.
- Lateral windows in tempered glass.
- 3 exhibition shelves (340 mm) (stainless steel) with "price holders" mouldings. Adjustable trammels, possible to tilt the consoles
- Upper lighting.
- Double auto evaporation of condensates, hot gas + electric resistances.
- Built-in compressor unit, climate class 3 (25°C & RH 60%)
- Electronic regulator (digital display).
- On request: night curtain