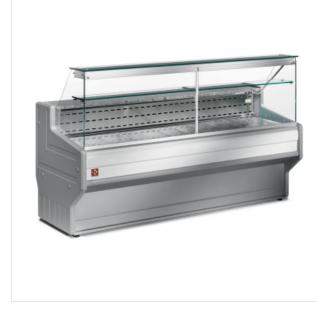

## Refrigerated display counter with straight glass panel 90°, with reserve

HL10/A1-R2 Réfrigérés / Expo 500/550

## Descriptions

| mm (L x W x H) | 1000 x 800 x 1220   |
|----------------|---------------------|
| kW             | 0.3                 |
| Weight         | 151 kg              |
| Voltage        | 230/1N 50HZ         |
| T°             | +4°+6°              |
| Volume m3      | 0.83 m <sup>3</sup> |

## **Product details**

- Tempered glass panels.
- Display in stainless steel AISI 304.
- NEON lighting.
- Intermediate glass, granite worktop.
- Electronic regulator (digital display), analog thermometer in the display.
- 2 (static) evaporators treated against food acids.
- Built-in compressor unit +25°C & RH 60%.
- Refrigerated reserve.