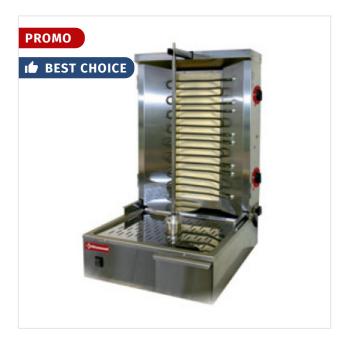

## **Electrical Gyros grill 35 kg**

KEB-E60

## **Descriptions**

| mm (L x W x H) | 580 x 660 x 870     |
|----------------|---------------------|
| kW             | 5.8                 |
| Weight         | 31 kg               |
| Voltage        | 400-230/3N 50-60Hz  |
| Volume m3      | 0.43 m <sup>3</sup> |

## **Product details**

- Meat capacity 25 to 35 kg, spit height 600 mm.
- Technical data: made in stainlessteel.
- Flexibility: Broiler zone individualy adjustable just to adapt cooking height.
- Sliding zone mounted on 4 ball bearings to adapt it to the meat thickness.
- Easy use: spit easely mounted due to a simple mechanical item.
- Long life: The spit base is fully hermetic so that the electric engine is protected against grease or gravy, mounted on ball bearings it support easely weight of the meat and shocks Is protected from distorsion.
- Easy Maintenance: moulded juice receiver, equiped with punched gridlle and removable drawer.
- Electrical type :regulation by switches, heating by armoured elements treated "incoloy" Fitted with warmkeeping stones.
- Delivered with: 1 complete spit with disc and pin.
- Option: guard in stainless steel.
- Those new products are trade mart registered.