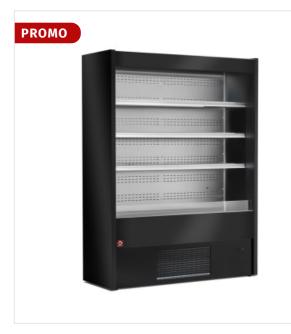

## Ventilated refrigerated wall element - BLACK

MD07/B5-R2

Réfrigérés / Expo 360/445

## Descriptions

| mm (L x W x H) | 700 x 570 x 2000    |
|----------------|---------------------|
| kW             | 0.38                |
| Weight         | 97 kg               |
| Voltage        | 230/1N 50HZ         |
| ۲°             | +4°+8°              |
| Volume m3      | 0.88 m <sup>3</sup> |

## **Product details**

- Self-service sale.
- 570mm deep. Fits perfectly in small spaces.
- External construction in plastic sheet metal, ABS sides.
- Electronic regulator (digital display).
- AISI 304 stainless steel perforated tank and grid. LED top lighting.
- 3 adjustable exposure shelves (290 mm) (stainless steel). Equipped with "price holder" mouldings
- Ventilated evaporator (forced air).
- Double" self-evaporation of condensates, hot gas + electric resistances.
- Refrigerant gas R290
- Built-in compressor unit, climatic class 3 (+25°C & RH 60%).
- (On request: night curtain).