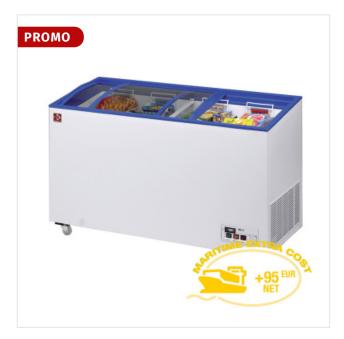

## Deep freezer, with sliding doors 392 liters

SLID-14-R2

Congélation

## **Descriptions**

| mm (L x W x H) | 1400 x 600 x 830   |
|----------------|--------------------|
| kW             | 0.24               |
| Weight         | 66 kg              |
| Voltage        | 230/1N 50HZ        |
| T°             | -15°-23°           |
| Volume m3      | 1.2 m <sup>3</sup> |

## **Product details**

- Made for self service activities.
- Sliding cover, curved glass, frame with resistance against freeze.
- Exterior manufactured in glass plate, "white plasticized", isolation of 60 mm with polyurethane without CFC.
- Refrigerant R290.
- 2 "serpentine" evaporators, placed inside the walls" ventilated condenser.
- Mechanic thermostat, analogical thermometer, alarm with led.
- Standard delivery with: 5 baskets.
- Standard delivery with swivel castors