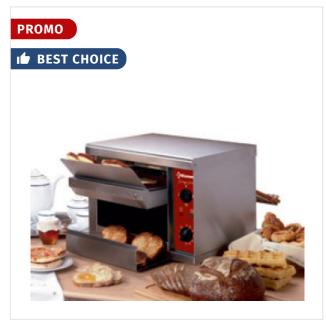

## Automatic toaster, 540 toasts/hour

TA/540

## Descriptions

| mm (L x W x H) | 500 x 680 x 460     |
|----------------|---------------------|
| kW             | 2.65                |
| Weight         | 20 kg               |
| Voltage        | 230/1N 50-60Hz      |
| Volume m3      | 0.13 m <sup>3</sup> |

## **Product details**

- Productivity from 300 to 540 toasts/hour, without preheating.
- 2 warming ramps, each with 4 quartz tubes.
- Ramp selector, adjustable speed of the conveyor belt.
- Front exit for: sandwich loaf, brioche, bagels,...
- Back exit for: French sticks, farmhouse breads, waffles, slices of bread, pastries, small pizzas, quiches and also for the "bagels".
- Opening dim. 264xh89 mm.
- Auto lubricant engine.