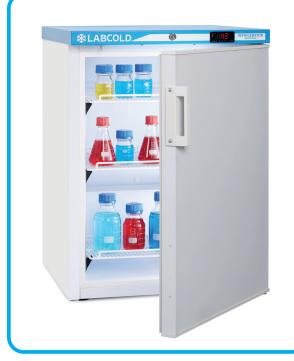

The **Labcold** Sparkfree range is engineered to store flammable materials safely with no sources of ignition inside the chambers. Anything that could cause a spark is located outside of the chamber.

## Warning: Do not store open containers of volatile substances in this fridge.

For extra security all sparkfree models are fitted with a built in lock and digital temperature display. The display features high and low audio and visual temperature alarms as standard in addition to a door open alarm.

## RLPR0517 Sparkfree Refrigerator

| Part Number                    | RLPR0517                                                  |
|--------------------------------|-----------------------------------------------------------|
| Capacity (Litres)              | 150                                                       |
| Style                          | Under Bench                                               |
| Exterior Dimensions<br>(HxWxD) | 835 x 600 x 600mm                                         |
| Interior Dimensions<br>(HxWxD) | 690 x 480 x 410mm                                         |
| Weight                         | 45kg                                                      |
| <b>Energy Consumption</b>      | 1.1kWh/24hr                                               |
| Operating Temperature          | +0°C to +10°C                                             |
| Factory Set Point              | +5°C                                                      |
| Interior Construction          | <b>Powder Coated Steel</b>                                |
| <b>Exterior Construction</b>   | Powder Coated Steel                                       |
| Door Style                     | Self Closing                                              |
| Door Hinging                   | Right (can be<br>reversed please ask<br>at time of order) |
| Door Lock                      | ✓                                                         |
| Shelves                        | 3                                                         |
| Shelf dimension (WxD)          | 2 x 475 x 385mm<br>1 x 475 x 245mm                        |
| Spare shelves available        | ✓                                                         |
| Feet                           | 4                                                         |
| Temperature Display            | ✓                                                         |
| High Temperature Alarm         | ✓                                                         |
| Low Temperature Alarm          | ✓                                                         |
| Door Open Alarm                | ✓                                                         |
| Access Port                    | ✓                                                         |
| Off Cycle Auto Defrost         | ✓                                                         |
| Eco Friendly Refrigerant       | √                                                         |
| 2 Year Warranty (UK only)      | <b>√</b>                                                  |