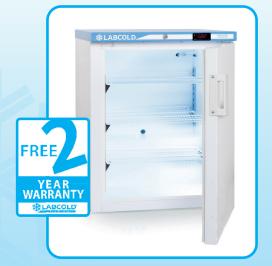

## Warning: Do not store open containers of volatile substances in this freezer.

For extra security all sparkfree models are fitted with a built in lock and digital temperature display. The display features high and low audio and visual temperature alarms as standard in addition to a door open alarm.

## RLVF0417 Sparkfree Freezer

| Part Number                    | RLVF0417                                                  |
|--------------------------------|-----------------------------------------------------------|
| Capacity (Litres)              | 124                                                       |
| Style                          | Under Bench                                               |
| Exterior Dimensions<br>(HxWxD) | 835 x 600 x 600mm                                         |
| Interior Dimensions<br>(HxWxD) | 680 x 460 x 410mm                                         |
| Weight                         | 45kg                                                      |
| Energy Consumption             | 0.8kWh/24hr                                               |
| <b>Operating Temperature</b>   | -18°C to -25°C                                            |
| Factory Set Point              | -20°C                                                     |
| Interior Construction          | <b>Powder Coated Steel</b>                                |
| Exterior Construction          | Powder Coated Steel                                       |
| Door Style                     | Self Closing                                              |
| Door Hinging                   | Right (can be<br>reversed please ask<br>at time of order) |
| Shelves                        | 3                                                         |
| Shelf Dimensions (w x d)       | 2 of 460 x407mm<br>1 of 460 x 240mm                       |
| Door Lock                      | $\checkmark$                                              |
| Door Open Alarm                | $\checkmark$                                              |
| Feet                           | 4                                                         |
| Temperature Display            | $\checkmark$                                              |
| High Temperature Alarm         | $\checkmark$                                              |
| Low Temperature Alarm          | $\checkmark$                                              |
| Access Port                    | $\checkmark$                                              |
| Manual Defrost                 | $\checkmark$                                              |
| Eco Friendly Refrigerant       | $\checkmark$                                              |
| 2 Year Warranty (UK only)      | $\checkmark$                                              |