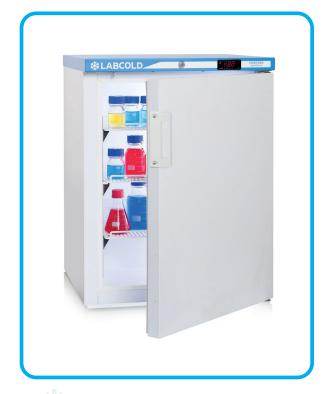

The **Labcold** Sparkfree range is engineered to store flammable materials safely with no sources of ignition inside the chambers. Anything that could cause a spark is located outside of the chamber.

## Warning: Do not store open containers of volatile substances in this freezer.

For extra security all sparkfree models are fitted with a built in lock and digital temperature display. The display features high and low audio and visual temperature alarms as standard in addition to a door open alarm.