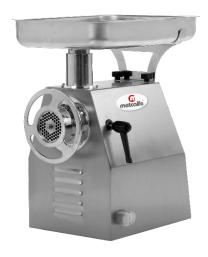

## **Product Description**

Ti22R - Meat Mincer

### **Standard Features**

- Structured in cast alloy covered entirely in stainless steel
- Output of up to 400kg per hour
- Self-ventilated motor
- Speed reducer with 4 oil-immersed gears made from hardened steel enclosed in an oil-tight gearcase
- All the machine parts can easily be cleaned with a damp cloth
- Grinding unit can be removed completely for easy cleaning
- Stainless steel tray and hopper
- On / Off switch protection with waterproof rubber cover
- Supplied with 6mm extrusion plate
- Additional mincing plates available
- Available in single or three phase
- **CE Approved**

### **Included as Standard**

1 x Ti22R - Meat Mincer

1 x 6mm Extrusion Plate