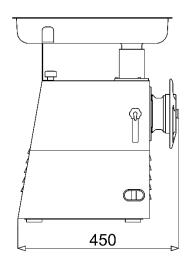

## **Dimensions**

# **Dimensions | Shipping Information**

| Model | Overall Dimensions | Net Weight | Packed Dimensions | Packed Weight | Volume |
|-------|--------------------|------------|-------------------|---------------|--------|
|       | D x W x H (mm)     | (kg)       | D x W x H (mm)    | (kg)          | (m3)   |
| Ti22R | 4500 x 260 x 530   | 32         | 590 x 370 x 550   | 35            | 0.12   |