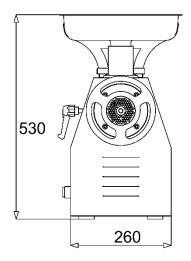

## **Dimensions**

# **Dimensions | Shipping Information**

| Model | Overall Dimensions | Net Weight | Packed Dimensions | Packed Weight | Volume |
|-------|--------------------|------------|-------------------|---------------|--------|
|       | D x W x H (mm)     | (kg)       | D x W x H (mm)    | (kg)          | (m3)   |
| Ti22R | 4500 x 260 x 530   | 32         | 590 x 370 x 550   | 35            | 0.12   |