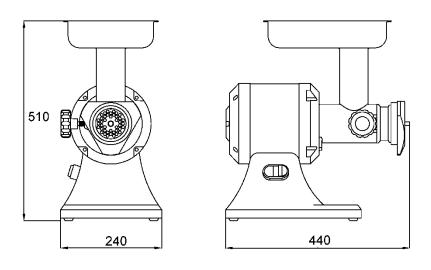

#### Dimensions

## **Dimensions | Shipping Information**

| Model | Overall Dimensions | Net Weight | Packed Dimensions | Packed      | Volume |
|-------|--------------------|------------|-------------------|-------------|--------|
|       | (D x W x H)        | (kg)       | (D x W x H)       | Weight (kg) | (m3)   |
| TS22  | 440 x 240 x 510    | 24,0       | 480 x 300 x 510   | 26,5        | 0.073  |