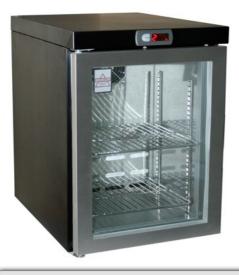

## **Model MM9**

(shown with option stainless steel door frame)

Height (mm) 570
Width (mm) 500
Depth (mm) 460
Capacity (I) 40

Equivalent to: 54 x 330ml cans

- Cabinet is fan assisted and auto-defrost
- Cabinet has +1 to +5°C temperature range
- Cabinet is fitted with LED lighting and lowvoltage fans for low energy consumption
- Standard finish is painted with glass door
- Top mounted digital controller
- Cabinet available in stainless steel finish
- Solid door available as option
- Branding available (to special order)