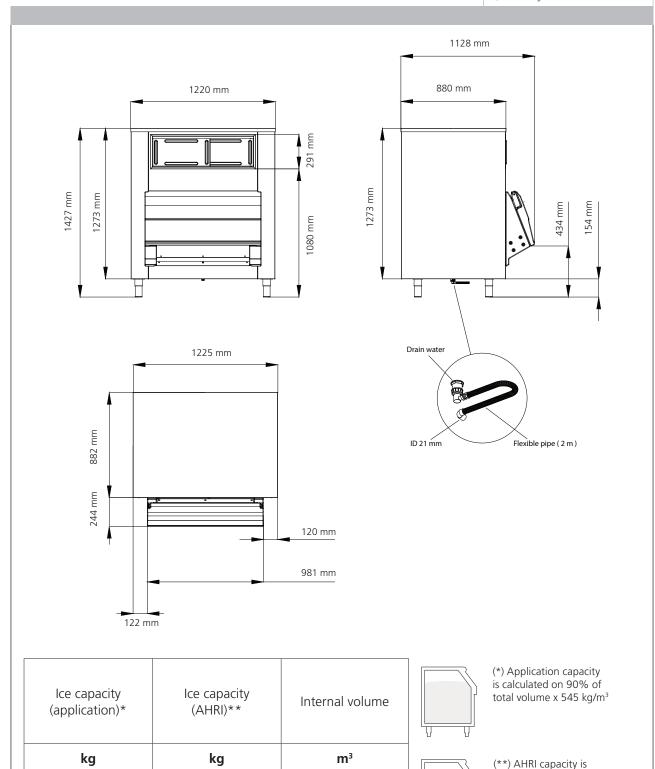

#### **UNIT DATA**

Size (W x D x H) 1225 x 1128 x 1427 mm

Net weight 145 kg

**SHIPPING DATA** 

Carton (W x D x H) 1266 x 1180 x 1581 mm

Weight 169 kg

| Compatibility | Ice Machine                |
|---------------|----------------------------|
| •             | MXG 428                    |
| •             | C 530-630-1030             |
| •             | C 1448-1848-2148           |
| •             | MV 456-460-606-806-1006    |
| UBH 1100      | NW 1008-1408               |
|               | N 622-922                  |
| •             | MFN 46-56                  |
| •             | MF 46-47-56-58-59-66-68-69 |
|               | MAR 56-76-106-126          |
|               | MAR 78-108-128             |
|               | Compatibility              |

## Storage bin 553 kg

Item #:
Project:
Quantity:

calculated on 80% of total volume x 481 kg/m<sup>3</sup>

1.129