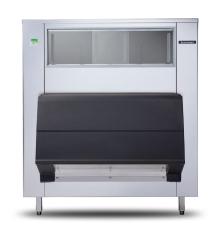

#### **FEATURES**

- Upright, Single door, Ice Storage Bin. New sleek, contemporary styling. Stainless steel exterior, frame, sides, top, back and bottom.
- Heavy-duty welded construction. Pre-cut top panel, to accommodate multiple Scotsman icemakers.
- Ice is stored in Polyethylene bin interior, sanitary and easy to clean, resistant to scratches and scuffs from ice scoops, paddles and shovels.
- Ice flows from ice machine, to storage, to bin door opening in first in first out fashion, for assured ice freshness. Convenient multi position ice deflector prevents ice spillage and assists during ice loading operations.
- Bin door is spring loaded for safe usage and tight seal of storage compartment. Made in durable rotocast plastic, is light yet durable, withstanding typical rough handling of industrial or food retail environments.
- High density, non-corroding Polyethylene bin liner, is designed with easy-to-clean rounded corners, and resists scratches and scuffs from ice scoops.
- Polyurethane Insulation assures long periods of ice storage, reducing ice melt. Sliding polyethylene inspection windows are handy for visual control and initial paddle operation.
- Load resistant, stainless steel adjustable legs, with flanged feet. Storage bin base flexible drain hose conveniently rotates at 360° radius to allow ease-of-connection with any floor water drain position.