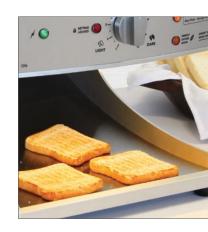

- A user-friendly and reliable speed controller allows adjustment of the toasting time to account for different types of bread to be toasted. The knob setting lock feature allows staff to set the toasting speed, removing the risk of patrons altering the setting.
- Diners can easily see when their toast is ready from across the buffet with the stylishly sculpted toast return chute with LED lighting that provides easy and illuminated viewing of the toast holding bay. The wide opening of the bay allows easy access to toast, which the radiant heat from the elements helps to keep warm.

- Featuring robust stainless steel elements, the Sycloid® toaster also features a modern brushed stainless steel exterior, perfect for disguising finger prints on a machine expected to be heavily used. It also includes a slide-out crumb tray for every-day cleaning and a hinged top cover allowing easy access to clean the inside.
- The Sycloid® toaster produces a beautiful toasting result throughout the entire slice of bread.