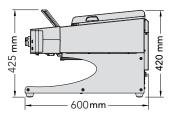

### **Specifications**

| MODEL   | COLOUR  | SLICES / HR<br>(min) | CURRENT<br>Amps | POWER<br>Watts | DIMENSIONS<br>W x D x H (mm) | WEIGHT<br>Kg |
|---------|---------|----------------------|-----------------|----------------|------------------------------|--------------|
| ST500A  | Natural | 500                  | 13.0            | 2990           | 415 x 600 x 425              | 25           |
| ST500AR | Red     | 500                  | 13.0            | 2990           | 415 x 600 x 425              | 25           |
| ST500AB | Black   | 500                  | 13.0            | 2990           | 415 x 600 x 425              | 25           |

#### **Dimensions**

Distributed in the UK by:
Metcalfe Catering Equipment Ltd

Haygarth Park Blaenau Ffestiniog

Gwynedd

North Wales LL41 3PF

- t 01766 830 456
- e info@metcalfecatering.com
- w www.metcalfecatering.com