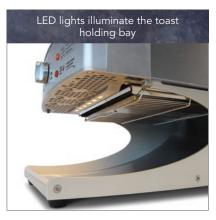

- A user-friendly and reliable speed controller allows adjustment of the toasting time to account for different types of bread to be toasted. The knob setting lock feature allows staff to set the toasting speed, removing the risk of patrons altering the setting.
- Diners can easily see when their toast is ready from across the buffet with the stylishly sculpted toast return chute with LED lighting that provides easy and illuminated viewing of the toast holding bay. The wide opening of the bay allows easy access to toast, which the radiant heat from the elements helps to keep warm.