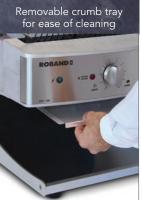

- Featuring robust stainless steel elements, the Sycloid® toaster also features a modern brushed stainless steel exterior, perfect for disguising finger prints on a machine expected to be heavily used. It also includes a slide-out crumb tray for every-day cleaning and a hinged top cover allowing easy access to clean the inside.
- The Sycloid® toaster produces a beautiful toasting result throughout the entire slice of bread.