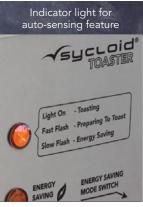

#### **Features**

- Available in red, black or natural colours, producing over 500 slices per hour.
- All Sycloid toasters deliver excellent toasting results for bread up to 30 mm thickness. As most bread used in buffets is expected to be less than 20 mm thickness, the Sycloid is optimised to deliver its best result for bread of this thickness, but can accommodate slices up to 30 mm.
- Patron and staff safety is paramount and the Sycloid® toaster has been designed with "cool to touch" external surfaces and a lid locking latch.
- Intelligent energy efficient design an automatic energy-save mode conserves energy during quiet periods by scaling back power consumption and switching off the conveyor when in energy save mode. The intelligent autosense feature detects when a new slice of bread is placed in the machine and automatically prepares the machine to toast the bread. The heat setting in this mode is balanced and optimised to ensure quick recovery. Energy save mode can be disabled so the machine runs at full power if desired.