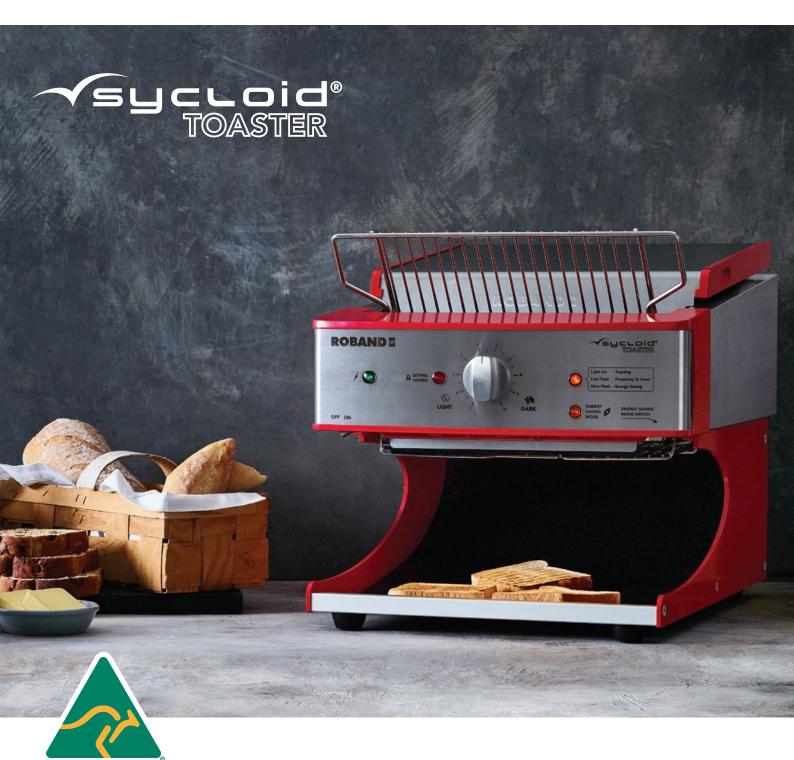

# SYCLOID® TOASTERS

**Buffet Toasters** 

## The Hottest Toaster that's "Cool-to-Touch"

Elegantly designed and crafted, the revolutionary Sycloid® toaster sets the standard for high speed toast production. The Sycloid's stylish exterior houses a cleverly engineered machine that provides truly functional energy efficient operation and an outstanding toasting result time after time.

## The stylish and intelligent Sycloid® toaster

#### **Features**

- Available in red, black or natural colours, producing over 500 slices per hour.
- All Sycloid toasters deliver excellent toasting results for bread up to 30 mm thickness. As most bread used in buffets is expected to be less than 20 mm thickness, the Sycloid is optimised to deliver its best result for bread of this thickness, but can accommodate slices up to 30 mm.
- Patron and staff safety is paramount and the Sycloid® toaster has been designed with "cool to touch" external surfaces and a lid locking latch.
- Intelligent energy efficient design an automatic energy-save mode conserves energy during quiet periods by scaling back power consumption and switching off the conveyor when in energy save mode. The intelligent autosense feature detects when a new slice of bread is placed in the machine and automatically prepares the machine to toast the bread. The heat setting in this mode is balanced and optimised to ensure quick recovery. Energy save mode can be disabled so the machine runs at full power if desired.