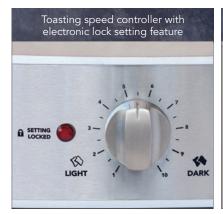

- A user-friendly and reliable speed controller allows adjustment of the toasting time to account for different types of bread to be toasted. The knob setting lock feature allows staff to set the toasting speed, removing the risk of patrons altering the setting.
- Diners can easily see when their toast is ready from across the buffet with the stylishly sculpted toast return chute with LED lighting that provides easy and illuminated viewing of the toast holding bay. The wide opening of the bay allows easy access to toast, which the radiant heat from the elements helps to keep warm.