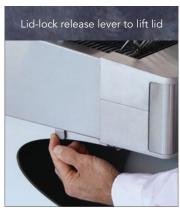

#### **Features**

- Available in red, black or natural colours, producing over 500 slices per hour.
- All Sycloid toasters deliver excellent toasting results for bread up to 30 mm thickness. As most bread used in buffets is expected to be less than 20 mm thickness, the Sycloid is optimised to deliver its best result for bread of this thickness, but can accommodate slices up to 30 mm.
- Patron and staff safety is paramount and the Sycloid® toaster has been designed with "cool to touch" external surfaces and a lid locking latch.
- Intelligent energy efficient design an automatic energy-save mode conserves energy during quiet periods by scaling back power consumption and switching off the conveyor when in energy save mode. The intelligent autosense feature detects when a new slice of bread is placed in the machine and automatically prepares the machine to toast the bread. The heat setting in this mode is balanced and optimised to ensure quick recovery. Energy save mode can be disabled so the machine runs at full power if desired.