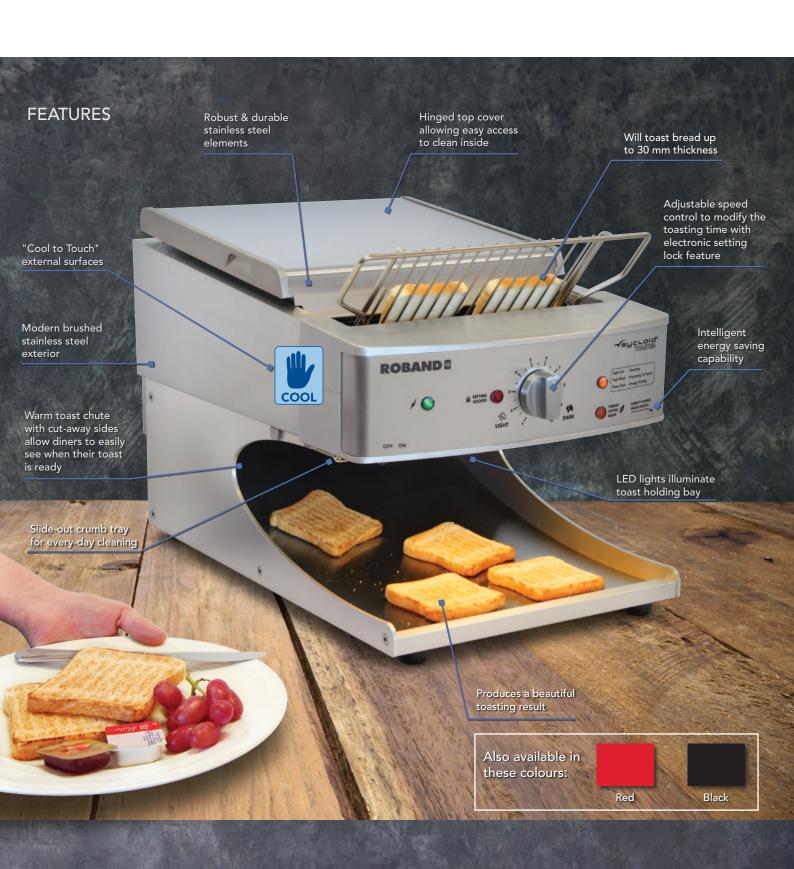

#### **Features**

- Available in red, black or natural colours, producing over 500 slices per hour.
- All Sycloid toasters deliver excellent toasting results for bread up to 30 mm thickness. As most bread used in buffets is expected to be less than 20 mm thickness, the Sycloid is optimised to deliver its best result for bread of this thickness, but can accommodate slices up to 30 mm.
- Patron and staff safety is paramount and the Sycloid® toaster has been designed with "cool to touch" external surfaces and a lid locking latch.
- Intelligent energy efficient design an automatic energy-save mode conserves energy during quiet periods by scaling back power consumption and switching off the conveyor when in energy save mode. The intelligent autosense feature detects when a new slice of bread is placed in the machine and automatically prepares the machine to toast the bread. The heat setting in this mode is balanced and optimised to ensure quick recovery. Energy save mode can be disabled so the machine runs at full power if desired.

- A user-friendly and reliable speed controller allows adjustment of the toasting time to account for different types of bread to be toasted. The knob setting lock feature allows staff to set the toasting speed, removing the risk of patrons altering the setting.
- Diners can easily see when their toast is ready from across the buffet with the stylishly sculpted toast return chute with LED lighting that provides easy and illuminated viewing of the toast holding bay. The wide opening of the bay allows easy access to toast, which the radiant heat from the elements helps to keep warm.

- Featuring robust stainless steel elements, the Sycloid® toaster also features a modern brushed stainless steel exterior, perfect for disguising finger prints on a machine expected to be heavily used. It also includes a slide-out crumb tray for every-day cleaning and a hinged top cover allowing easy access to clean the inside.
- The Sycloid® toaster produces a beautiful toasting result throughout the entire slice of bread.