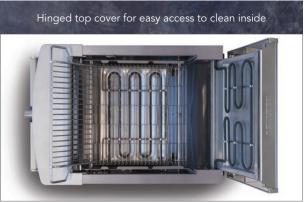

- Featuring robust stainless steel elements, the Sycloid® toaster also features a modern brushed stainless steel exterior, perfect for disguising finger prints on a machine expected to be heavily used. It also includes a slide-out crumb tray for every-day cleaning and a hinged top cover allowing easy access to clean the inside.
- The Sycloid® toaster produces a beautiful toasting result throughout the entire slice of bread.