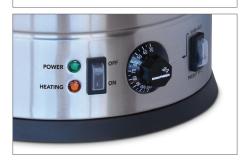

## Double Skinned Hot Water Urns

Robatherm Hot Water Urns are stylishly finished and designed for commercial use. The Urns feature a unique mode selector switch that allows either variable or pre-set temperature control, providing ultimate flexibility and ease of use.

With the mode set to variable, the temperature can be controlled across a wide range via the graduated knob. Variable mode will suit those users who require warm or boiling water for their special application.

Switching the mode selector to pre-set will fix the temperature at 95 °C, the optimal temperature for most applications involving tea and coffee. Using pre-set mode offers a fast and easy setup, achieving consistent temperatures every time. Adjustment of the knob in pre-set mode has no effect on the temperature setting of the urn - it remains constant at nominal 95 °C. This prevents continuous boiling and excessive consumption of energy.

UDS20VP pictured

UDS10VP pictured

POWER O OFF

Sturdy stainless steel non-drip tap

Variable or pre-set temperature functionality

\*Approximate capacity.