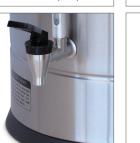

## FEATURES

- Mode selector switch for either variable or pre-set 95 °C temperature control
- Available in 10, 20 or 30 litre sizes
- Double skinned tank construction for safe side temperatures, less than 50 °C
- Long life concealed elements allowing easy cleaning inside the urn
- Stylish brushed finish stainless steel exterior
- High grade 304 stainless steel inner tank
- Sturdy stainless steel non-drip tap
- Twist-lock lid with steam vent
- Sight-glass with cup capacity graduations
- Boil dry protection

UDS20VP pictured

UDS10VP pictured

POWER O OFF

Sturdy stainless steel non-drip tap

Variable or pre-set temperature functionality

\*Approximate capacity.