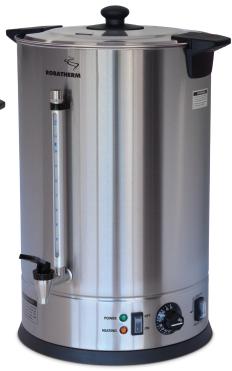

## Double Skinned Hot Water Urns

Robatherm Hot Water Urns are stylishly finished and designed for commercial use. The Urns feature a unique mode selector switch that allows either variable or pre-set temperature control, providing ultimate flexibility and ease of use.

With the mode set to variable, the temperature can be controlled across a wide range via the graduated knob. Variable mode will suit those users who require warm or boiling water for their special application.

Switching the mode selector to pre-set will fix the temperature at 95 °C, the optimal temperature for most applications involving tea and coffee. Using pre-set mode offers a fast and easy setup, achieving consistent temperatures every time. Adjustment of the knob in pre-set mode has no effect on the temperature setting of the urn - it remains constant at nominal 95 °C. This prevents continuous boiling and excessive consumption of energy.

## FEATURES

- Mode selector switch for either variable or pre-set 95 °C temperature control
- Available in 10, 20 or 30 litre sizes
- Double skinned tank construction for safe side temperatures, less than 50 °C
- Long life concealed elements allowing easy cleaning inside the urn
- Stylish brushed finish stainless steel exterior
- High grade 304 stainless steel inner tank
- Sturdy stainless steel non-drip tap
- Twist-lock lid with steam vent
- Sight-glass with cup capacity graduations
- Boil dry protection

UDS20VP pictured

UDS10VP pictured

POWER O OFF

Sturdy stainless steel non-drip tap

Variable or pre-set temperature functionality

\*Approximate capacity.