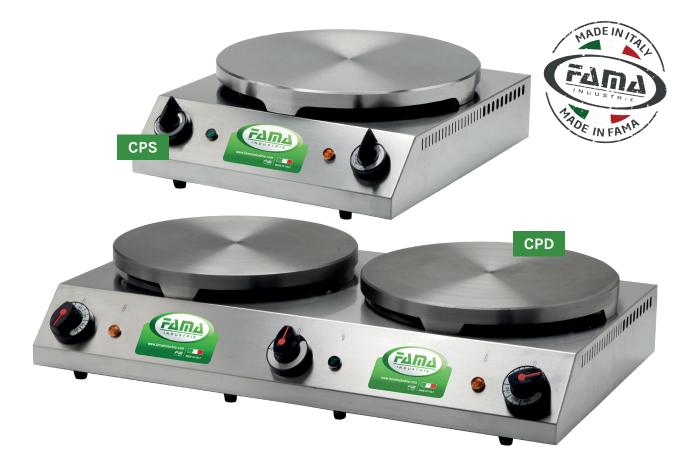

## FAMA Crepe Makers

1 Year Parts & Labour Warranty | 🚍 1-2 Working Days Delivery

| Model | Cooking Surface | Temperature | Gross Weight | Power      | Dimensions (mm)    |
|-------|-----------------|-------------|--------------|------------|--------------------|
| CPS   | 1 x 350mm       | 300°C max   | 13.5kg       | 2.4kW/230V | W370 x D412 x H178 |
| CPD   | 2 x 350mm       | 300°C max   | 26kg         | 4.8kW/230V | W760 x D410 x H178 |
|       |                 |             | Kev Features |            |                    |

| CPS power supply: 13 amp plug             | Fireproof cable           |  |  |  |
|-------------------------------------------|---------------------------|--|--|--|
| CPD power supply: single-phase hard wired | LED control panel         |  |  |  |
| Stainless Steel construction              | Timer control             |  |  |  |
| Cast iron cooking surface                 | Stiffened heating element |  |  |  |