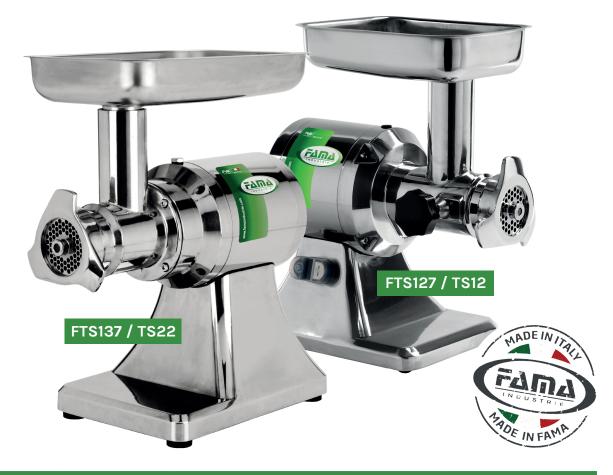

## FAMA Meat Mincers

1 Year Parts & Labour Warranty | 🚍 1-2 Working Days Delivery

| Model         | Throughput     | Rotations | Gross Weight | Power       | Dimensions (mm)    |
|---------------|----------------|-----------|--------------|-------------|--------------------|
| FTS127 / TS12 | 200kg per hour | 200 RPM   | 21kg         | 0.75kW/230V | W220 x D370 x H440 |
| FTS137 / TS22 | 300kg per hour | 140 RPM   | 26.5kg       | 1.10kW/230V | W240 x D440 x H510 |