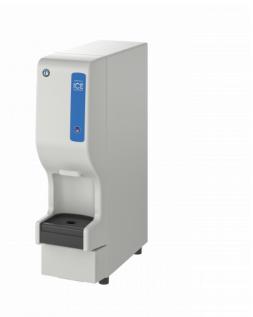

## DISPENSER, SHUTTLE ICE DSM-12DE (UK)

Product series: DCM - DIM Item number: L016-C404

The DSM-12DE is an ice dispenser that produces Shuttle ice. It is the most compact dispenser in our range and can be used for multiple environments including food and beverage, leisure and health care.

## SPECIFICATIONS

| Product title                        | Dispenser, Shuttle Ice |
|--------------------------------------|------------------------|
| Production capacity (kg/24h) approx. | 13                     |
| Storage bin capacity (kg) approx.    | 3                      |
| Electric connection                  | 1/220 - 240V/50Hz      |
| Electric connection Load (kW)        | 0.2                    |
| Outside Dimensions W x D x H (mm)    | 180 x 527 x 695        |
| Ice type                             | Shuttle                |