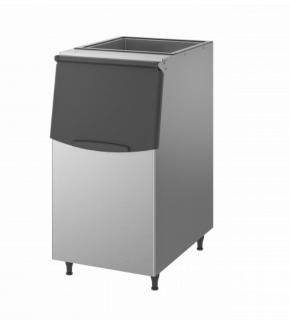

## STORAGE BIN B-140SA

Product series:

Item number: G014

The B-140SA storage bin configures perfectly with Hoshizaki Ice makers to ensure ample quantities of ice at all times.

- $\bullet$  The stainless steel exterior provides a long lasting attractive appearance.
- Easy to clean with round edges for optimal hygiene.
- Manufactured with adjustable legs to 90 mm.
- Sturdy construction for side by side/stacked installation and non-corrosive bin liner provide safe and sanitary storage of

## SPECIFICATIONS

| Product title             | Storage Bin                   |
|---------------------------|-------------------------------|
| Dimensions W x D x H (mm) | 559 x 820 x 1016 (+90-120 mm) |
| Refrigerant               | N/A                           |

| Net capacity (I)         | 140 |
|--------------------------|-----|
| Net weight (kg)          | 37  |
| Gross Weight Packed (kg) | 53  |