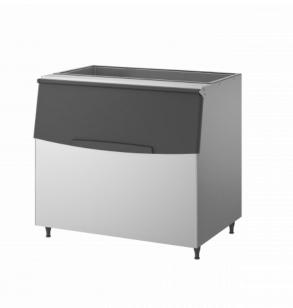

## STORAGE BIN B-340SA

Product series:

Item number: G016

The B-340SA storage bin configures perfectly with Hoshizaki Ice makers to ensure ample quantities of ice at all times.

- The stainless steel exterior provides a long lasting attractive appearance.
- Easy to clean with round edges for optimal hygiene.
- Manufactured with adjustable legs to 90 mm.
- Sturdy construction for side by side/stacked installation and non-corrosive bin liner provide safe and sanitary storage of

## **SPECIFICATIONS**

| Product title             | Storage Bin                                 |
|---------------------------|---------------------------------------------|
| Dimensions W x D x H (mm) | 1219 x 820 x 1016 (legs add 90 -<br>120 mm) |
| Refrigerant               | N/A                                         |