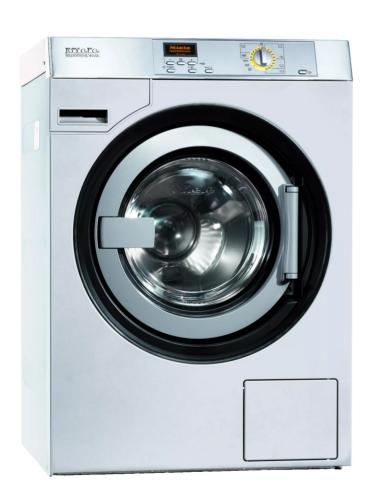

Type: Washing Machine

Capacity: 9kg (80L drum)

Power: Electric

**Dimensions:** 1020 x 700 x 727 mm

 $(H \times W \times D)$ 

## MIELE PW 5082 XL DV FEATURES & BENEFITS