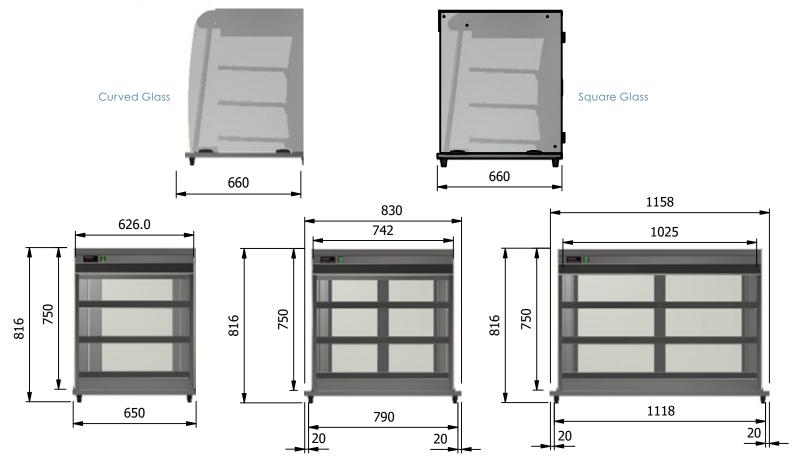

Size 3 :- 1140mm x 642mn

Duplex Tangential fan heating system provides a constant free flowing laminar of warm air recirculating through the cabinet

| Model                                                                          | Weight (kg)    | L x W<br>(mm)                       | Height above Display top | No. Of<br>Shelves | LED Roll<br>Lighting | Electrical<br>Supply    | Power Rating<br>(kw) |  |
|--------------------------------------------------------------------------------|----------------|-------------------------------------|--------------------------|-------------------|----------------------|-------------------------|----------------------|--|
| 1. Curved Glass   D1GH<br>  Open Front   D2GH<br>  D3GH                        | 46<br>66<br>87 | 650 x660<br>830 x 660<br>1158 x 660 | 750<br>750<br>750        | 3<br>3<br>3       | Yes<br>Yes<br>Yes    | 13amp<br>13amp<br>13amp | 2.8<br>2.5<br>2.5    |  |
| 2. Curved Glass D1GHF Closed Front D2GHF D3GHF                                 | 56<br>74<br>97 | 650 x660<br>830 x 660<br>1158 x 660 | 750<br>750<br>750        | 3<br>3<br>3       | Yes<br>Yes<br>Yes    | 13amp<br>13amp<br>13amp | 2.8<br>2.5<br>2.5    |  |
| 3. Curved Glass   D1GHSB Front Control   D2GHSB   D3GHSB                       | 46<br>60<br>81 | 650 x660<br>830 x 660<br>1158 x 660 | 750<br>750<br>750        | 3<br>3<br>3       | Yes<br>Yes<br>Yes    | 13amp<br>13amp<br>13amp | 2.8<br>2.5<br>2.5    |  |
| 4. Square Glass D1GH\$L Open Front D2GH\$L D3GH\$L                             | 56<br>68<br>90 | 650 x660<br>830 x 660<br>1158 x 660 | 750<br>750<br>750        | 3<br>3<br>3       | Yes<br>Yes<br>Yes    | 13amp<br>13amp<br>13amp | 2.8<br>2.5<br>2.5    |  |
| 5. Square Glass D1GHSLF Closed Front D2GHSLF D3GHSLF                           | 56<br>68<br>90 | 650 x660<br>830 x 660<br>1158 x 660 | 750<br>750<br>750        | 3<br>3<br>3       | Yes<br>Yes<br>Yes    | 13amp<br>13amp<br>13amp | 2.8<br>2.5<br>2.5    |  |
| 6. Square Glass Front Control (back to wall)  D1GH\$L\$E D2GH\$L\$E D3GH\$L\$E | 62             | 650 x660<br>830 x 660<br>1158 x 660 | 750<br>750<br>750        | 3<br>3<br>3       | Yes<br>Yes<br>Yes    | 13amp<br>13amp<br>13amp | 2.8<br>2.5<br>2.5    |  |