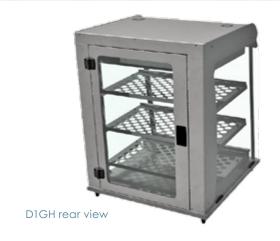

## Overview

These heated Grab & Go display units have additional feet for Counter Top mounting. LED illumination for increased food presentation. Heated models use a duplex tangential fan heating module. Providing a constant free flowing laminar of warm air recirculating through the cabinet. The warm air flow curtain also acts as an invisible protective barrier to fly's and pests. With accurate digital control, these hot air stream display units are designed to maintain pre-heated, cooked food at a regulated temperature. Suitable for the display of a variety of hot snacks, soup and noodle pot meals etc. Complete with adjustable height and angle shelving. Additionally, a handy food bag/tongs holder box is fitted to the front for easy service.

## Features:

- · Feet allow the option for table-top mounting
- · Very fast heat up and recovery time
- Digital thermostat and controls housed conveniently within the cabinet hood for easy access
- · Hot Display models use unique free-flow Tangential fan, supplying a clean laminar air flow
- Low maintenance, easy to clean, and highly efficient with recirculating hot air.
- · Smooth sliding doors allow for easy loading
- Adjustable shelving is removable for easy cleaning
- 24-hour operation
- · Self-contained unit. Electrics are integral no awkward fitting under counter control boxes.

Size 3 :- 1140mm x 642mn

Duplex Tangential fan heating system provides a constant free flowing laminar of warm air recirculating through the cabinet

| Model                                                                          | Weight (kg)    | L x W<br>(mm)                       | Height above Display top | No. Of<br>Shelves | LED Roll<br>Lighting | Electrical<br>Supply    | Power Rating<br>(kw) |  |
|--------------------------------------------------------------------------------|----------------|-------------------------------------|--------------------------|-------------------|----------------------|-------------------------|----------------------|--|
| 1. Curved Glass   D1GH<br>  Open Front   D2GH<br>  D3GH                        | 46<br>66<br>87 | 650 x660<br>830 x 660<br>1158 x 660 | 750<br>750<br>750        | 3<br>3<br>3       | Yes<br>Yes<br>Yes    | 13amp<br>13amp<br>13amp | 2.8<br>2.5<br>2.5    |  |
| 2. Curved Glass D1GHF Closed Front D2GHF D3GHF                                 | 56<br>74<br>97 | 650 x660<br>830 x 660<br>1158 x 660 | 750<br>750<br>750        | 3<br>3<br>3       | Yes<br>Yes<br>Yes    | 13amp<br>13amp<br>13amp | 2.8<br>2.5<br>2.5    |  |
| 3. Curved Glass   D1GHSB Front Control   D2GHSB   D3GHSB                       | 46<br>60<br>81 | 650 x660<br>830 x 660<br>1158 x 660 | 750<br>750<br>750        | 3<br>3<br>3       | Yes<br>Yes<br>Yes    | 13amp<br>13amp<br>13amp | 2.8<br>2.5<br>2.5    |  |
| 4. Square Glass D1GH\$L Open Front D2GH\$L D3GH\$L                             | 56<br>68<br>90 | 650 x660<br>830 x 660<br>1158 x 660 | 750<br>750<br>750        | 3<br>3<br>3       | Yes<br>Yes<br>Yes    | 13amp<br>13amp<br>13amp | 2.8<br>2.5<br>2.5    |  |
| 5. Square Glass D1GHSLF Closed Front D2GHSLF D3GHSLF                           | 56<br>68<br>90 | 650 x660<br>830 x 660<br>1158 x 660 | 750<br>750<br>750        | 3<br>3<br>3       | Yes<br>Yes<br>Yes    | 13amp<br>13amp<br>13amp | 2.8<br>2.5<br>2.5    |  |
| 6. Square Glass Front Control (back to wall)  D1GH\$L\$E D2GH\$L\$E D3GH\$L\$E | 62             | 650 x660<br>830 x 660<br>1158 x 660 | 750<br>750<br>750        | 3<br>3<br>3       | Yes<br>Yes<br>Yes    | 13amp<br>13amp<br>13amp | 2.8<br>2.5<br>2.5    |  |