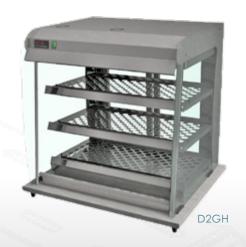

## Overview

These heated Grab & Go display units have additional feet for Counter Top mounting. LED illumination for increased food presentation. Heated models use a duplex tangential fan heating module. Providing a constant free flowing laminar of warm air recirculating through the cabinet. The warm air flow curtain also acts as an invisible protective barrier to fly's and pests. With accurate digital control, these hot air stream display units are designed to maintain pre-heated, cooked food at a regulated temperature. Suitable for the display of a variety of hot snacks, soup and noodle pot meals etc. Complete with adjustable height and angle shelving. Additionally, a handy food bag/tongs holder box is fitted to the front for easy service.

## Features:

- · Feet allow the option for table-top mounting
- · Very fast heat up and recovery time
- Digital thermostat and controls housed conveniently within the cabinet hood for easy access
- · Hot Display models use unique free-flow Tangential fan, supplying a clean laminar air flow
- Low maintenance, easy to clean, and highly efficient with recirculating hot air.
- · Smooth sliding doors allow for easy loading
- Adjustable shelving is removable for easy cleaning
- 24-hour operation
- · Self-contained unit. Electrics are integral no awkward fitting under counter control boxes.

Size 3 :- 1140mm x 642mn

Duplex Tangential fan heating system provides a constant free flowing laminar of warm air recirculating through the cabinet

| Model                                                                          | Weight (kg)    | L x W<br>(mm)                       | Height above Display top | No. Of<br>Shelves | LED Roll<br>Lighting | Electrical<br>Supply    | Power Rating<br>(kw) |  |
|--------------------------------------------------------------------------------|----------------|-------------------------------------|--------------------------|-------------------|----------------------|-------------------------|----------------------|--|
| 1. Curved Glass   D1GH<br>  Open Front   D2GH<br>  D3GH                        | 46<br>66<br>87 | 650 x660<br>830 x 660<br>1158 x 660 | 750<br>750<br>750        | 3<br>3<br>3       | Yes<br>Yes<br>Yes    | 13amp<br>13amp<br>13amp | 2.8<br>2.5<br>2.5    |  |
| 2. Curved Glass D1GHF Closed Front D2GHF D3GHF                                 | 56<br>74<br>97 | 650 x660<br>830 x 660<br>1158 x 660 | 750<br>750<br>750        | 3<br>3<br>3       | Yes<br>Yes<br>Yes    | 13amp<br>13amp<br>13amp | 2.8<br>2.5<br>2.5    |  |
| 3. Curved Glass   D1GHSB Front Control   D2GHSB   D3GHSB                       | 46<br>60<br>81 | 650 x660<br>830 x 660<br>1158 x 660 | 750<br>750<br>750        | 3<br>3<br>3       | Yes<br>Yes<br>Yes    | 13amp<br>13amp<br>13amp | 2.8<br>2.5<br>2.5    |  |
| 4. Square Glass D1GH\$L Open Front D2GH\$L D3GH\$L                             | 56<br>68<br>90 | 650 x660<br>830 x 660<br>1158 x 660 | 750<br>750<br>750        | 3<br>3<br>3       | Yes<br>Yes<br>Yes    | 13amp<br>13amp<br>13amp | 2.8<br>2.5<br>2.5    |  |
| 5. Square Glass D1GHSLF Closed Front D2GHSLF D3GHSLF                           | 56<br>68<br>90 | 650 x660<br>830 x 660<br>1158 x 660 | 750<br>750<br>750        | 3<br>3<br>3       | Yes<br>Yes<br>Yes    | 13amp<br>13amp<br>13amp | 2.8<br>2.5<br>2.5    |  |
| 6. Square Glass Front Control (back to wall)  D1GH\$L\$E D2GH\$L\$E D3GH\$L\$E | 62             | 650 x660<br>830 x 660<br>1158 x 660 | 750<br>750<br>750        | 3<br>3<br>3       | Yes<br>Yes<br>Yes    | 13amp<br>13amp<br>13amp | 2.8<br>2.5<br>2.5    |  |