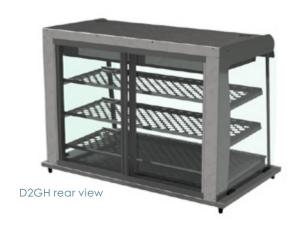

## Overview

These heated Grab & Go display units have additional feet for Counter Top mounting. LED illumination for increased food presentation. Heated models use a duplex tangential fan heating module. Providing a constant free flowing laminar of warm air recirculating through the cabinet. The warm air flow curtain also acts as an invisible protective barrier to fly's and pests. With accurate digital control, these hot air stream display units are designed to maintain pre-heated, cooked food at a regulated temperature. Suitable for the display of a variety of hot snacks, soup and noodle pot meals etc. Complete with adjustable height and angle shelving. Additionally, a handy food bag/tongs holder box is fitted to the front for easy service.

## Features:

- · Feet allow the option for table-top mounting
- · Very fast heat up and recovery time
- Digital thermostat and controls housed conveniently within the cabinet hood for easy access
- · Hot Display models use unique free-flow Tangential fan, supplying a clean laminar air flow
- Low maintenance, easy to clean, and highly efficient with recirculating hot air.
- · Smooth sliding doors allow for easy loading
- Adjustable shelving is removable for easy cleaning
- 24-hour operation
- · Self-contained unit. Electrics are integral no awkward fitting under counter control boxes.

Size 3 :- 1140mm x 642mn

Duplex Tangential fan heating system provides a constant free flowing laminar of warm air recirculating through the cabinet

| Model                                                                          | Weight (kg)    | L x W<br>(mm)                       | Height above Display top | No. Of<br>Shelves | LED Roll<br>Lighting | Electrical<br>Supply    | Power Rating<br>(kw) |  |
|--------------------------------------------------------------------------------|----------------|-------------------------------------|--------------------------|-------------------|----------------------|-------------------------|----------------------|--|
| 1. Curved Glass   D1GH<br>  Open Front   D2GH<br>  D3GH                        | 46<br>66<br>87 | 650 x660<br>830 x 660<br>1158 x 660 | 750<br>750<br>750        | 3<br>3<br>3       | Yes<br>Yes<br>Yes    | 13amp<br>13amp<br>13amp | 2.8<br>2.5<br>2.5    |  |
| 2. Curved Glass D1GHF Closed Front D2GHF D3GHF                                 | 56<br>74<br>97 | 650 x660<br>830 x 660<br>1158 x 660 | 750<br>750<br>750        | 3<br>3<br>3       | Yes<br>Yes<br>Yes    | 13amp<br>13amp<br>13amp | 2.8<br>2.5<br>2.5    |  |
| 3. Curved Glass   D1GHSB Front Control   D2GHSB   D3GHSB                       | 46<br>60<br>81 | 650 x660<br>830 x 660<br>1158 x 660 | 750<br>750<br>750        | 3<br>3<br>3       | Yes<br>Yes<br>Yes    | 13amp<br>13amp<br>13amp | 2.8<br>2.5<br>2.5    |  |
| 4. Square Glass D1GH\$L Open Front D2GH\$L D3GH\$L                             | 56<br>68<br>90 | 650 x660<br>830 x 660<br>1158 x 660 | 750<br>750<br>750        | 3<br>3<br>3       | Yes<br>Yes<br>Yes    | 13amp<br>13amp<br>13amp | 2.8<br>2.5<br>2.5    |  |
| 5. Square Glass D1GHSLF Closed Front D2GHSLF D3GHSLF                           | 56<br>68<br>90 | 650 x660<br>830 x 660<br>1158 x 660 | 750<br>750<br>750        | 3<br>3<br>3       | Yes<br>Yes<br>Yes    | 13amp<br>13amp<br>13amp | 2.8<br>2.5<br>2.5    |  |
| 6. Square Glass Front Control (back to wall)  D1GH\$L\$E D2GH\$L\$E D3GH\$L\$E | 62             | 650 x660<br>830 x 660<br>1158 x 660 | 750<br>750<br>750        | 3<br>3<br>3       | Yes<br>Yes<br>Yes    | 13amp<br>13amp<br>13amp | 2.8<br>2.5<br>2.5    |  |