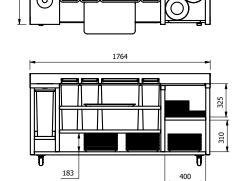

| Model | Weight (kg) | L x W x H<br>(mm) |
|-------|-------------|-------------------|
| VCCS  | 65          | 1764 x 650 x 996  |
| VCCSB | 55          | 1764 x 650 x 896  |