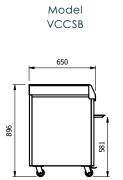

| Model | Weight (kg) | L x W x H<br>(mm) |
|-------|-------------|-------------------|
| VCCS  | 65          | 1764 x 650 x 996  |
| VCCSB | 55          | 1764 x 650 x 896  |