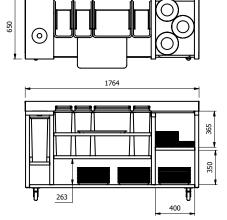

## Key Features:

- Special funnel and bin for liquids
- · Designated bin for plastic
- · Designated bin for paper
- · Designated bin for food waste
- · Designated bin for non recylables (cutlery & beakers)
- Areas for plates or trays
- · Shelf for resting and supporting tray while recycling
- · Low maintenance, easy cleaned and highly efficient.
- · Bins can be swapped out and replenished during service.
- · Bins can be easily removed for easy cleaning
- Mobile all swivel castors two with brakes

#### Note:

A low height model is available set at 800mm high. Ideal for children up to 12 years. The low height model had a "B" added to the model code.

Colour Code

- · Turquoise Liquids
- . Red Plastics
- . Rlue Paner
- · Green Food Waste
- · Yellow Non recyclable (cutlery)

| Model | Weight (kg) | L x W x H<br>(mm) |
|-------|-------------|-------------------|
| VCCS  | 65          | 1764 x 650 x 996  |
| VCCSB | 55          | 1764 x 650 x 896  |