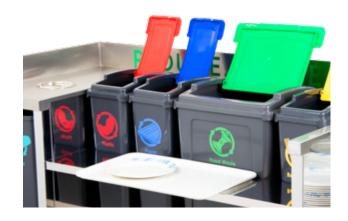

## Key Features:

- Special funnel and bin for liquids
- · Designated bin for plastic
- · Designated bin for paper
- · Designated bin for food waste
- · Designated bin for non recylables (cutlery & beakers)
- Areas for plates or trays
- · Shelf for resting and supporting tray while recycling
- · Low maintenance, easy cleaned and highly efficient.
- · Bins can be swapped out and replenished during service.
- · Bins can be easily removed for easy cleaning
- Mobile all swivel castors two with brakes

#### Note:

A low height model is available set at 800mm high. Ideal for children up to 12 years. The low height model had a "B" added to the model code.

Colour Code

- · Turquoise Liquids
- . Red Plastics
- . Rlue Paner
- · Green Food Waste
- · Yellow Non recyclable (cutlery)