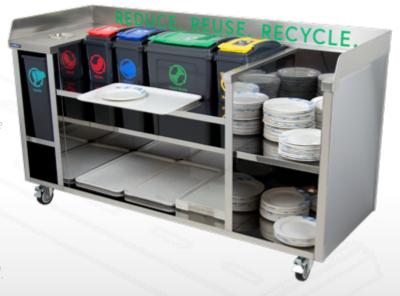

#### Overview

Model designed for waste management, complete with multiple recycling bins and tray & plate return storage.

"Get involved"

Disposing of school waste in a cleaner, more sustainable way is now easier and cheaper with this specially designed mobile recycle station.

## Key Features:

- Special funnel and bin for liquids
- · Designated bin for plastic
- · Designated bin for paper
- · Designated bin for food waste
- · Designated bin for non recylables (cutlery & beakers)
- Areas for plates or trays
- · Shelf for resting and supporting tray while recycling
- · Low maintenance, easy cleaned and highly efficient.
- · Bins can be swapped out and replenished during service.
- · Bins can be easily removed for easy cleaning
- Mobile all swivel castors two with brakes

#### Note:

A low height model is available set at 800mm high. Ideal for children up to 12 years. The low height model had a "B" added to the model code.

Colour Code

- · Turquoise Liquids
- . Red Plastics
- . Rlue Paner
- · Green Food Waste
- · Yellow Non recyclable (cutlery)