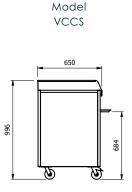

| Model | Weight (kg) | L x W x H<br>(mm) |
|-------|-------------|-------------------|
| VCCS  | 65          | 1764 x 650 x 996  |
| VCCSB | 55          | 1764 x 650 x 896  |