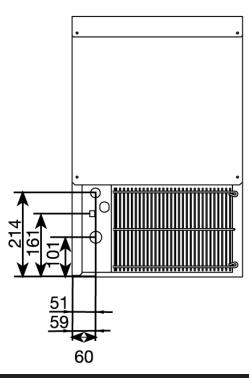

• H11MC carbon and scale inhibitor

| Technical Data        |                      |  |  |
|-----------------------|----------------------|--|--|
| Model                 | C35                  |  |  |
|                       |                      |  |  |
| Production / 24 hours | 41kg                 |  |  |
| Storage bin           | 15kg                 |  |  |
|                       |                      |  |  |
| Ice shape             | Gourmet              |  |  |
|                       |                      |  |  |
| Defrost type          | Hot gas              |  |  |
| Condenser type        | Air                  |  |  |
| Evaporator            | Static / Cup         |  |  |
|                       |                      |  |  |
| External Dimensions   | Width = 435          |  |  |
|                       | Depth = 600          |  |  |
|                       | Height = 695         |  |  |
| Interior Finish       | Food safe plastic    |  |  |
| Exterior Finish       | Plastic coated steel |  |  |
|                       |                      |  |  |
| Power supply          | 230v 50hz            |  |  |
| Power rating          | 0.40kw               |  |  |
|                       |                      |  |  |
| Refrigerant           | R290                 |  |  |
|                       |                      |  |  |
|                       |                      |  |  |