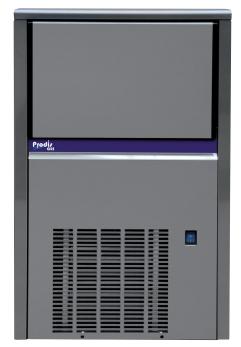

Model: C35 Icemaker - Gourmet Ice Production 41kg production, 15kg storage

## **General Information**

The Prodis C35, benefits from a 41kg production per 24 hours and a 15kg storage bin this icemaker produces gourmet shaped ice.

M Cube 22gr C35, C45, C60, C80, C135

Key Features Construction Available Options

• H11MC carbon and scale inhibitor

| Technical Data        |                      |  |  |
|-----------------------|----------------------|--|--|
| Model                 | C35                  |  |  |
|                       |                      |  |  |
| Production / 24 hours | 41kg                 |  |  |
| Storage bin           | 15kg                 |  |  |
|                       |                      |  |  |
| Ice shape             | Gourmet              |  |  |
|                       |                      |  |  |
| Defrost type          | Hot gas              |  |  |
| Condenser type        | Air                  |  |  |
| Evaporator            | Static / Cup         |  |  |
|                       |                      |  |  |
| External Dimensions   | Width = 435          |  |  |
|                       | Depth = 600          |  |  |
|                       | Height = 695         |  |  |
| Interior Finish       | Food safe plastic    |  |  |
| Exterior Finish       | Plastic coated steel |  |  |
|                       |                      |  |  |
| Power supply          | 230v 50hz            |  |  |
| Power rating          | 0.40kw               |  |  |
|                       |                      |  |  |
| Refrigerant           | R290                 |  |  |
|                       |                      |  |  |
|                       |                      |  |  |