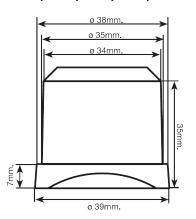

## **General Information**

The Prodis C35, benefits from a 41kg production per 24 hours and a 15kg storage bin this icemaker produces gourmet shaped ice.

M Cube 22gr C35, C45, C60, C80, C135

Key Features Construction Available Options