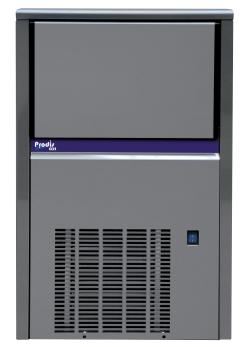

Model: C45P Icemaker - Gourmet Ice Production 46kg production, 15kg storage, built in discharge pump

## **General Information**

The Prodis C45P, benefits from a 46kg production per 24 hours and a 15kg storage bin this icemaker produces gourmet shaped ice.

M Cube 22gr C35, C45, C60, C80, C135

Key Features Construction Available Options

- Painted steel exterior
- Plastic door

• H11MC carbon and scale inhibitor

| Technical Data        |                      |  |
|-----------------------|----------------------|--|
| Model                 | C45P                 |  |
|                       |                      |  |
| Production / 24 hours | 46kg                 |  |
| Storage bin           | 15kg                 |  |
|                       |                      |  |
| Ice shape             | Gourmet              |  |
|                       |                      |  |
| Defrost type          | Hot gas              |  |
| Condenser type        | Air                  |  |
| Evaporator            | Static / Cup         |  |
|                       |                      |  |
| External Dimensions   | Width = 435          |  |
|                       | Depth = 600          |  |
|                       | Height = 695         |  |
| Interior Finish       | Egod cafe plactic    |  |
|                       | Food safe plastic    |  |
| Exterior Finish       | Plastic coated steel |  |
| Power supply          | 230v 50hz            |  |
| Power rating          | 0.45kw               |  |
| 1 Ower rating         | O.TJRW               |  |
| Refrigerant           | R290                 |  |
|                       |                      |  |
| Drain                 | Pumped               |  |