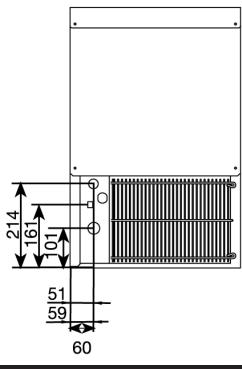

- Painted steel exterior
- Plastic door

• H11MC carbon and scale inhibitor

| Technical Data        |                      |  |
|-----------------------|----------------------|--|
| Model                 | C45P                 |  |
|                       |                      |  |
| Production / 24 hours | 46kg                 |  |
| Storage bin           | 15kg                 |  |
|                       |                      |  |
| Ice shape             | Gourmet              |  |
|                       |                      |  |
| Defrost type          | Hot gas              |  |
| Condenser type        | Air                  |  |
| Evaporator            | Static / Cup         |  |
|                       |                      |  |
| External Dimensions   | Width = 435          |  |
|                       | Depth = 600          |  |
|                       | Height = 695         |  |
| Interior Finish       | Egod cafe plactic    |  |
|                       | Food safe plastic    |  |
| Exterior Finish       | Plastic coated steel |  |
| Power supply          | 230v 50hz            |  |
| Power rating          | 0.45kw               |  |
| 1 Ower rating         | O.TJRW               |  |
| Refrigerant           | R290                 |  |
|                       |                      |  |
| Drain                 | Pumped               |  |