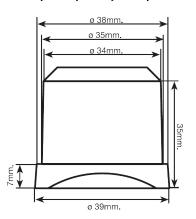

## **General Information**

The Prodis C45P, benefits from a 46kg production per 24 hours and a 15kg storage bin this icemaker produces gourmet shaped ice.

M Cube 22gr C35, C45, C60, C80, C135

Key Features Construction Available Options