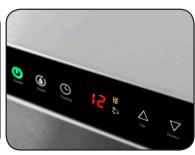

Intelligent electronic controls turn off production when the storage bin is full and automatically restart the machine when ice is removed.

Ice thickness adjustment can be done via the simple touch pad allowing the user to define the size of ice required.