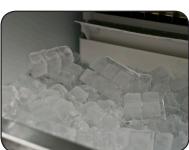

Model: CL20 Icemaker - Vertical Evaporator Production 22kg production, 6kg storage

## **General Information**

CL20, the elegant compact mains connected icemaker produces 22kg of cubed ice per 24 hours with a generous 6kg insulated storage bin.

The exterior of the CL20 is constructed entirely from stainless steel, attractive, timeless and hygienic.

## Key Features Construction Available Options

- Vertical evaporator production
- Dice shaped ice cubes
- 22kg production per 24 hours
- 6kg insulated storage bin
- · Intelligent electronic controls
- Responsive water proof touch pad control system
- Mains connected for fully automatic operation
- Self cleaning cycle
- Condenser air filter for easy maintenance
- Adjustable ice thickness