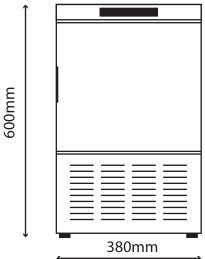

- Stainless steel construction
- Insulated storage bin
- Small footprint design for easy installation
- Evepure 4H water filter

| Technical Data        |                                            |
|-----------------------|--------------------------------------------|
| Model                 | CL20                                       |
|                       |                                            |
| Production / 24 hours | 22kg                                       |
| Storage bin           | 6kg                                        |
| Ice shape             | Dice                                       |
| Defrost type          | Hot gas                                    |
| Condenser type        | Air                                        |
| Evaporator            | Vertical                                   |
| External Dimensions   | Width = 380<br>Depth = 470<br>Height = 600 |
| Interior Finish       | Food safe plastic                          |
| Exterior Finish       | Stainless steel                            |
| Power supply          | 230v 50hz                                  |
| Power rating          | 155w                                       |
| Refrigerant           | R290                                       |
| Refrigerant charge    | 55g                                        |
| Climate Class         | SN, N, ST                                  |