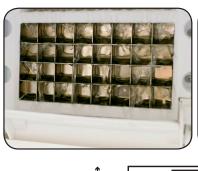

## Key Features Construction Available Options

- Vertical evaporator production
- Dice shaped ice cubes
- 22kg production per 24 hours
- 6kg insulated storage bin
- · Intelligent electronic controls
- Responsive water proof touch pad control system
- Mains connected for fully automatic operation
- Self cleaning cycle
- Condenser air filter for easy maintenance
- Adjustable ice thickness

- Stainless steel construction
- Insulated storage bin
- Small footprint design for easy installation
- Evepure 4H water filter

| Technical Data        |                                            |
|-----------------------|--------------------------------------------|
| Model                 | CL20                                       |
|                       |                                            |
| Production / 24 hours | 22kg                                       |
| Storage bin           | 6kg                                        |
| Ice shape             | Dice                                       |
| Defrost type          | Hot gas                                    |
| Condenser type        | Air                                        |
| Evaporator            | Vertical                                   |
| External Dimensions   | Width = 380<br>Depth = 470<br>Height = 600 |
| Interior Finish       | Food safe plastic                          |
| Exterior Finish       | Stainless steel                            |
| Power supply          | 230v 50hz                                  |
| Power rating          | 155w                                       |
| Refrigerant           | R290                                       |
| Refrigerant charge    | 55g                                        |
| Climate Class         | SN, N, ST                                  |