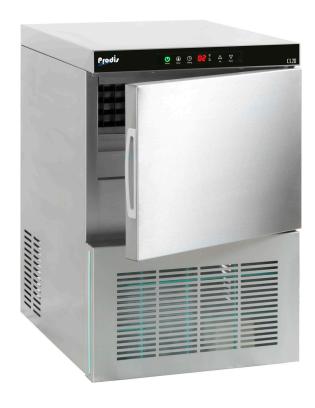

Model: CL20 Icemaker - Vertical Evaporator Production 22kg production, 6kg storage

## **General Information**

CL20, the elegant compact mains connected icemaker produces 22kg of cubed ice per 24 hours with a generous 6kg insulated storage bin.

The exterior of the CL20 is constructed entirely from stainless steel, attractive, timeless and hygienic.

The small foot print of the CL20 allows for easy installation under counter, behind the bar or counter top.

The mains water and waste connections allow the machine to run 24 hours a day so that there is always ice available when required.

## Key Features Construction Available Options

- Vertical evaporator production
- Dice shaped ice cubes
- 22kg production per 24 hours
- 6kg insulated storage bin
- · Intelligent electronic controls
- Responsive water proof touch pad control system
- Mains connected for fully automatic operation
- Self cleaning cycle
- Condenser air filter for easy maintenance
- Adjustable ice thickness

- Stainless steel construction
- Insulated storage bin
- Small footprint design for easy installation
- Evepure 4H water filter

| Technical Data        |                                            |
|-----------------------|--------------------------------------------|
| Model                 | CL20                                       |
|                       |                                            |
| Production / 24 hours | 22kg                                       |
| Storage bin           | 6kg                                        |
| Ice shape             | Dice                                       |
| Defrost type          | Hot gas                                    |
| Condenser type        | Air                                        |
| Evaporator            | Vertical                                   |
| External Dimensions   | Width = 380<br>Depth = 470<br>Height = 600 |
| Interior Finish       | Food safe plastic                          |
| Exterior Finish       | Stainless steel                            |
| Power supply          | 230v 50hz                                  |
| Power rating          | 155w                                       |
| Refrigerant           | R290                                       |
| Refrigerant charge    | 55g                                        |
| Climate Class         | SN, N, ST                                  |