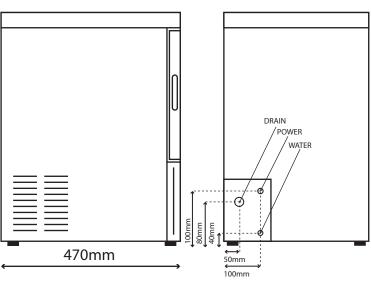

The small foot print of the CL20 allows for easy installation under counter, behind the bar or counter top.

The mains water and waste connections allow the machine to run 24 hours a day so that there is always ice available when required.

- Stainless steel construction
- Insulated storage bin
- Small footprint design for easy installation
- Evepure 4H water filter

| Technical Data        |                                            |
|-----------------------|--------------------------------------------|
| Model                 | CL20                                       |
|                       |                                            |
| Production / 24 hours | 22kg                                       |
| Storage bin           | 6kg                                        |
| Ice shape             | Dice                                       |
| Defrost type          | Hot gas                                    |
| Condenser type        | Air                                        |
| Evaporator            | Vertical                                   |
| External Dimensions   | Width = 380<br>Depth = 470<br>Height = 600 |
| Interior Finish       | Food safe plastic                          |
| Exterior Finish       | Stainless steel                            |
| Power supply          | 230v 50hz                                  |
| Power rating          | 155w                                       |
| Refrigerant           | R290                                       |
| Refrigerant charge    | 55g                                        |
| Climate Class         | SN, N, ST                                  |