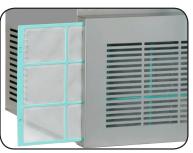

A self cleaning cycle allows for easy maintenance for sanitary and hygienic operation and a built in air filter makes routine condenser cleaning easy.

## Key Features Construction Available Options

- Vertical evaporator production
- Dice shaped ice cubes
- 22kg production per 24 hours
- 6kg insulated storage bin
- · Intelligent electronic controls
- Responsive water proof touch pad control system
- Mains connected for fully automatic operation
- Self cleaning cycle
- Condenser air filter for easy maintenance
- Adjustable ice thickness