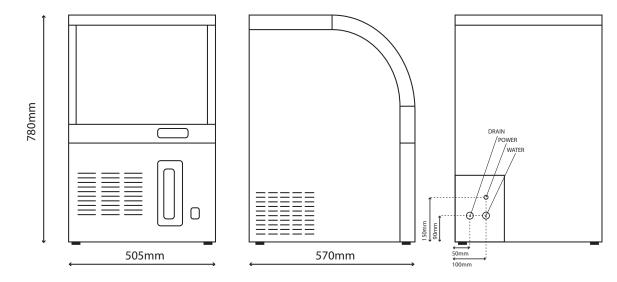

## Available Options

• Evepure 4H water filter

| Technical Data        |                   |  |
|-----------------------|-------------------|--|
| Model                 | CL40              |  |
|                       |                   |  |
| Production / 24 hours | 45kg              |  |
| Storage bin           | 13kg              |  |
|                       |                   |  |
| Ice shape             | Dice              |  |
|                       |                   |  |
| Defrost type          | Hot gas           |  |
| Condenser type        | Air               |  |
| Evaporator            | Vertical          |  |
|                       |                   |  |
| External Dimensions   | Width = 505       |  |
|                       | Depth = 656       |  |
|                       | Height = 820      |  |
| Interior Finish       | Food safe plastic |  |
| Exterior Finish       | Stainless steel   |  |
|                       |                   |  |
| Power supply          | 230v 50hz         |  |
| Power rating          | 290w              |  |
|                       |                   |  |
| Refrigerant           | R290              |  |
| Refrigerant charge    | 105g              |  |
| Climate Class         | SN, N, ST         |  |