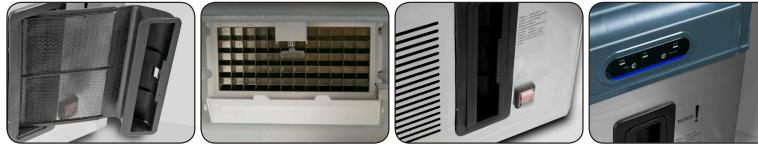

Intelligent electronic controls turn off production when the storage bin is full and automatically restart the machine when ice is removed.

A self cleaning cycle allows for easy maintenance for sanitary and hygienic operation and a built in air filter makes routine condenser cleaning easy.

### Construction

- Vertical evaporator production
- Dice shaped ice cubes
- 45kg production per 24 hours
- 13kg insulated storage bin
- Intelligent electronic controls
- mains connected for fully automatic operation
- Self cleaning cycle
- Condenser air filter for easy maintenance
- Adjustable ice thickness