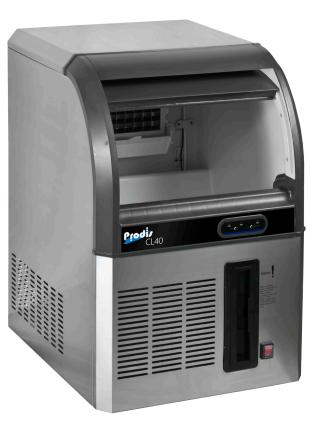

# Icemaker - Vertical Evaporator Production 45kg production, 13kg storage

### **General Information**

CL40, the elegant compact mains connected icemaker produces 45kg of cubed ice per 24 hours with a generous 13kg insulated storage bin.

The exterior of the CL40 is constructed entirely from stainless steel, attractive, timeless and hygienic.

The small foot print of the CL40 allows for easy installation under counter or behind the bar.

The mains water and waste connections allow the machine to run 24 hours a day so that there is always ice available when required.