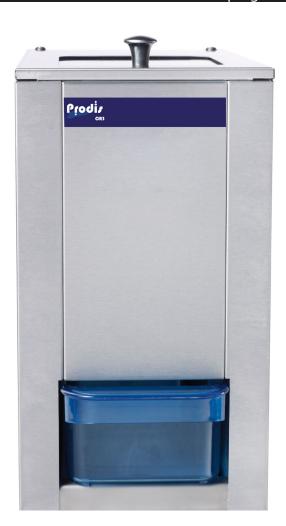

Model: CR3 Ice Crusher

3kg / minute capacity - 1kg storage bin

## **General Information**

The CR Series ice crusher is a space saving, compact solution for venues that have a need for crushed ice. Cocktails, food presentation and preservation are some of its many uses.

The CR series are also useful for sports injuries as well as physitherapy applications.

The CR3 and CR5 are fitted with a heavy duty and durable stainless steel crushing mechanism which delivers crushed ice in seconds.

The heavy duty CR series are capable of delivering up to 300kg of crushed ice per hour.

Key Features Construction Available Options

- Heavy duty stainless steel crushing
   AISI304 stainless steel construction mechanism
- Removable ice storage bin
- Compact elegant counter top design

| Technical Data           |                         |  |  |
|--------------------------|-------------------------|--|--|
| Model                    | CR3                     |  |  |
|                          |                         |  |  |
| Throughput               | 3kg per minute          |  |  |
| Storage bin              | 1kg                     |  |  |
|                          |                         |  |  |
|                          |                         |  |  |
| External Dimensions      | Width = 180             |  |  |
|                          | Depth = 330             |  |  |
|                          | Height = 320            |  |  |
|                          |                         |  |  |
| Storage bin construction | Food safe plastic       |  |  |
| External construction    | AISI304 Stainless Steel |  |  |
|                          |                         |  |  |
| Power supply             | 230v 50hz               |  |  |
| Power rating             | 150w                    |  |  |
|                          |                         |  |  |