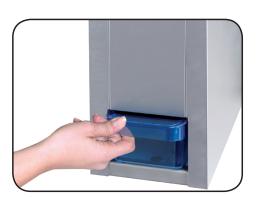

The heavy duty CR series are capable of delivering up to 300kg of crushed ice per hour.

Key Features Construction Available Options

- Heavy duty stainless steel crushing
   AISI304 stainless steel construction mechanism
- Removable ice storage bin
- Compact elegant counter top design

| Technical Data           |                         |  |  |
|--------------------------|-------------------------|--|--|
| Model                    | CR3                     |  |  |
|                          |                         |  |  |
| Throughput               | 3kg per minute          |  |  |
| Storage bin              | 1kg                     |  |  |
|                          |                         |  |  |
|                          |                         |  |  |
| External Dimensions      | Width = 180             |  |  |
|                          | Depth = 330             |  |  |
|                          | Height = 320            |  |  |
|                          |                         |  |  |
| Storage bin construction | Food safe plastic       |  |  |
| External construction    | AISI304 Stainless Steel |  |  |
|                          |                         |  |  |
| Power supply             | 230v 50hz               |  |  |
| Power rating             | 150w                    |  |  |
|                          |                         |  |  |