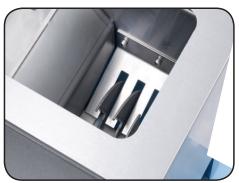

The CR series are also useful for sports injuries as well as physitherapy applications.

The CR3 and CR5 are fitted with a heavy duty and durable stainless steel crushing mechanism which delivers crushed ice in seconds.

The heavy duty CR series are capable of delivering up to 300kg of crushed ice per hour.

Key Features Construction Available Options

- Heavy duty stainless steel crushing
   AISI304 stainless steel construction mechanism
- Removable ice storage bin
- Compact elegant counter top design