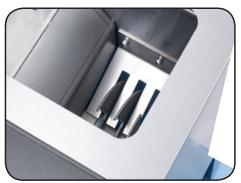

The CR series are also useful for sports injuries as well as physitherapy applications.

The CR3 and CR5 are fitted with a heavy duty and durable stainless steel crushing mechanism which delivers crushed ice in seconds.

The heavy duty CR series are capable of delivering up to 300kg of crushed ice per hour.

Key Features Construction Available Options

- Heavy duty stainless steel crushing
   AISI304 stainless steel construction mechanism
- Removable ice storage bin
- Compact elegant counter top design