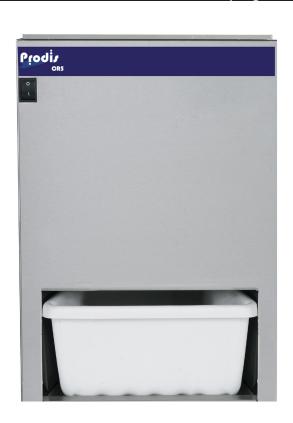

Model: CR5 Ice Crusher

5kg / minute capacity - 5kg storage bin

## **General Information**

The CR Series ice crusher is a space saving, compact solution for venues that have a need for crushed ice. Cocktails, food presentation and preservation are some of its many uses.

The heavy duty CR series are capable of delivering up to 300kg of crushed ice per hour.

Key Features Construction Available Options

- Heavy duty stainless steel crushing
   AISI304 stainless steel construction mechanism
- Removable ice storage bin
- Compact elegant counter top design

| Technical Data           |                                            |  |
|--------------------------|--------------------------------------------|--|
| Model                    | CR5                                        |  |
|                          |                                            |  |
| Throughput               | 5kg per minute                             |  |
| Storage bin              | 5kg                                        |  |
|                          |                                            |  |
| External Dimensions      | Width = 370<br>Depth = 310<br>Height = 510 |  |
| Storage bin construction | Food safe plastic                          |  |
| External construction    | AISI304 Stainless Steel                    |  |
| Power supply             | 230v 50hz                                  |  |
| Power rating             | 150w                                       |  |