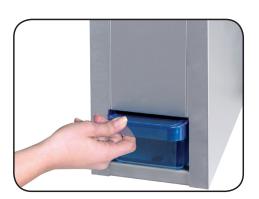

The heavy duty CR series are capable of delivering up to 300kg of crushed ice per hour.

Key Features Construction Available Options

- Heavy duty stainless steel crushing
   AISI304 stainless steel construction mechanism
- Removable ice storage bin
- Compact elegant counter top design