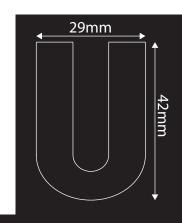

- AISI304 stainless steel construction
- Everpure 4H water filter

| Technical Data        |                                             |  |
|-----------------------|---------------------------------------------|--|
| Model                 | PS35                                        |  |
|                       |                                             |  |
| Production / 24 hours | 31kg                                        |  |
| Storage bin           | 12kg                                        |  |
| Ice shape             | Bullet                                      |  |
| Defrost type          | Hot gas                                     |  |
| Condenser type        | Air                                         |  |
| Evaporator            | Finger                                      |  |
| External Dimensions   | Width = 401<br>Depth = 506<br>Height = 698* |  |
| Interior Finish       | Food safe plastic                           |  |
| Exterior Finish       | AISI304 Stainless Steel                     |  |
| Power supply          | 230v 50hz                                   |  |
| Power rating          | 330w                                        |  |
| Refrigerant           | R452a                                       |  |
|                       |                                             |  |