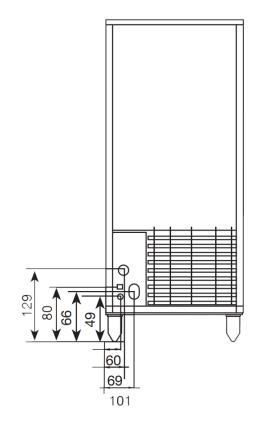

- AISI304 stainless steel construction
- Everpure 4H water filter

| Technical Data        |                                             |  |
|-----------------------|---------------------------------------------|--|
| Model                 | PS35                                        |  |
|                       |                                             |  |
| Production / 24 hours | 31kg                                        |  |
| Storage bin           | 12kg                                        |  |
| Ice shape             | Bullet                                      |  |
| Defrost type          | Hot gas                                     |  |
| Condenser type        | Air                                         |  |
| Evaporator            | Finger                                      |  |
| External Dimensions   | Width = 401<br>Depth = 506<br>Height = 698* |  |
| Interior Finish       | Food safe plastic                           |  |
| Exterior Finish       | AISI304 Stainless Steel                     |  |
| Power supply          | 230v 50hz                                   |  |
| Power rating          | 330w                                        |  |
| Refrigerant           | R452a                                       |  |
|                       |                                             |  |

\*+15mm to 57mm adjustable feet

| Approvals | Available At | Document # |
|-----------|--------------|------------|
|           |              |            |