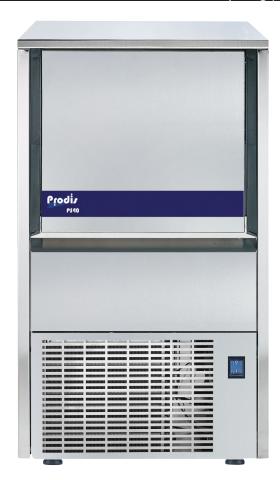

Model: PS40 Icemaker - Paddle System 41kg production, 12kg storage

This unique method allows the PS Series to be installed in ambient temperatures as low as +5°c making them ideal for installation in cellars and unheated rooms.

The Prodis PS40, benefits from a 41kg production per 24 hours and a 12kg storage bin.