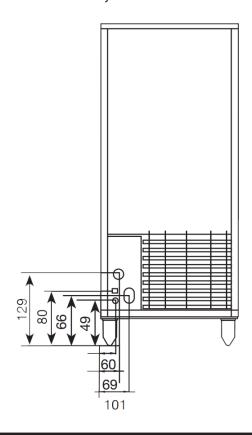

- AISI304 stainless steel construction
  - Everpure 4H water filter

|                       | Technical Data          |
|-----------------------|-------------------------|
| Model                 | PS40                    |
|                       |                         |
| Production / 24 hours | 41kg                    |
| Storage bin           | 12kg                    |
|                       |                         |
| Ice shape             | Bullet                  |
|                       |                         |
| Defrost type          | Hot gas                 |
| Condenser type        | Air                     |
| Evaporator            | Finger                  |
|                       |                         |
| External Dimensions   | Width = 401             |
|                       | Depth = 506             |
|                       | Height = 698*           |
| Interior Finish       | Food safe plastic       |
| Exterior Finish       | AISI304 Stainless Steel |
|                       |                         |
| Power supply          | 230v 50hz               |
| Power rating          | 355w                    |
|                       |                         |
| Refrigerant           | R452a                   |
|                       |                         |
|                       |                         |

<sup>\*+15</sup>mm to 57mm adjustable feet

| Approvals | Available At | Document # |
|-----------|--------------|------------|
| CE CH     |              |            |