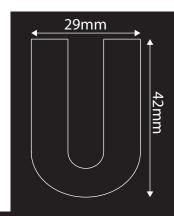

- AISI304 stainless steel construction
  - Everpure 4H water filter

|                       | Technical Data          |
|-----------------------|-------------------------|
| Model                 | PS40                    |
|                       |                         |
| Production / 24 hours | 41kg                    |
| Storage bin           | 12kg                    |
|                       |                         |
| Ice shape             | Bullet                  |
|                       |                         |
| Defrost type          | Hot gas                 |
| Condenser type        | Air                     |
| Evaporator            | Finger                  |
|                       |                         |
| External Dimensions   | Width = 401             |
|                       | Depth = 506             |
|                       | Height = 698*           |
| Interior Finish       | Food safe plastic       |
| Exterior Finish       | AISI304 Stainless Steel |
|                       |                         |
| Power supply          | 230v 50hz               |
| Power rating          | 355w                    |
|                       |                         |
| Refrigerant           | R452a                   |
|                       |                         |
|                       |                         |