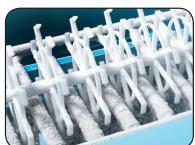

## **General Information**

The PS Series - specifically designed as a fully electromechanical ice maker which does not require a thermostat to operate.

The full ice making process is controlled by micro-switches which detect when the storage bin is full of ice to stop production.

This unique method allows the PS Series to be installed in ambient temperatures as low as +5°c making them ideal for installation in cellars and unheated rooms.

The Prodis PS40, benefits from a 41kg production per 24 hours and a 12kg storage bin.