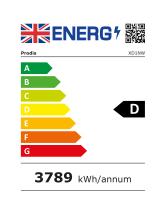

# Energy Rating

| Technical Data               |                                                         |  |  |  |
|------------------------------|---------------------------------------------------------|--|--|--|
| Model                        | XD1NW                                                   |  |  |  |
| Gross capacity               | 350 Litres                                              |  |  |  |
| Net capacity                 | 283 Litres                                              |  |  |  |
| External dimensions          | Width = 670<br>Depth = 700<br>Height = 1980             |  |  |  |
| Interior finish              | White                                                   |  |  |  |
| Exterior finish              | White                                                   |  |  |  |
| Doors                        | 1 hinged glass                                          |  |  |  |
| Door frame                   | Plastic                                                 |  |  |  |
| Glass construction           | Triple glazed with Low E treatment and anti-mist heater |  |  |  |
| Self closing                 | $\checkmark$                                            |  |  |  |
| Self closing mechanism       | Sprung                                                  |  |  |  |
| Locks                        | (1)                                                     |  |  |  |
| Shelves                      | (5) adjustable                                          |  |  |  |
| Internal lighting            | $\checkmark$                                            |  |  |  |
| Internal lighting type       | 2 x 10 watt vertical LED                                |  |  |  |
| Light switch                 | $\checkmark$                                            |  |  |  |
| Canopy lighting              | $\checkmark$                                            |  |  |  |
| Canopy lighting type         | 7 watt LED                                              |  |  |  |
| Light switch position        | Externally mounted                                      |  |  |  |
| Temperature control          | Digital                                                 |  |  |  |
| Temperature control position | External                                                |  |  |  |
| Temperature range            | -18°c to -22°c                                          |  |  |  |
| Refrigerant                  | R290                                                    |  |  |  |
| Forced air                   | $\checkmark$                                            |  |  |  |
| Automatic defrost            | $\checkmark$                                            |  |  |  |
| Power                        | 610 watts                                               |  |  |  |
| Voltage                      | 230V / 50Hz                                             |  |  |  |