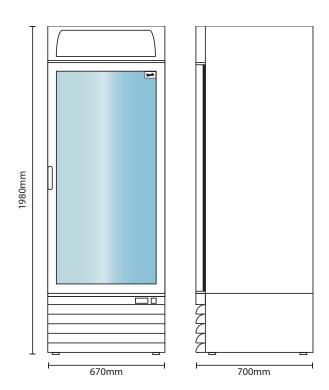

# Energy Rating

| Technical Data               |                                                         |  |  |  |
|------------------------------|---------------------------------------------------------|--|--|--|
| Model                        | XD1NW                                                   |  |  |  |
| Gross capacity               | 350 Litres                                              |  |  |  |
| Net capacity                 | 283 Litres                                              |  |  |  |
| External dimensions          | Width = 670<br>Depth = 700<br>Height = 1980             |  |  |  |
| Interior finish              | White                                                   |  |  |  |
| Exterior finish              | White                                                   |  |  |  |
| Doors                        | 1 hinged glass                                          |  |  |  |
| Door frame                   | Plastic                                                 |  |  |  |
| Glass construction           | Triple glazed with Low E treatment and anti-mist heater |  |  |  |
| Self closing                 | $\checkmark$                                            |  |  |  |
| Self closing mechanism       | Sprung                                                  |  |  |  |
| Locks                        | (1)                                                     |  |  |  |
| Shelves                      | (5) adjustable                                          |  |  |  |
| Internal lighting            | $\checkmark$                                            |  |  |  |
| Internal lighting type       | 2 x 10 watt vertical LED                                |  |  |  |
| Light switch                 | $\checkmark$                                            |  |  |  |
| Canopy lighting              | $\checkmark$                                            |  |  |  |
| Canopy lighting type         | 7 watt LED                                              |  |  |  |
| Light switch position        | Externally mounted                                      |  |  |  |
| Temperature control          | Digital                                                 |  |  |  |
| Temperature control position | External                                                |  |  |  |
| Temperature range            | -18°c to -22°c                                          |  |  |  |
| Refrigerant                  | R290                                                    |  |  |  |
| Forced air                   | $\checkmark$                                            |  |  |  |
| Automatic defrost            | $\checkmark$                                            |  |  |  |
| Power                        | 610 watts                                               |  |  |  |
| Voltage                      | 230V / 50Hz                                             |  |  |  |