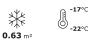

# Construction

- -18°c to -22°c temperature range
- Lockable hinged doors
- Self closing doors
- Vertical LED illumination
- Forced air cooling
- Automatic defrost
- 5 height adjustable shelves
- Shelf edge ticket strips
- Digital temperature control
- Replaceable door gasket
- Low energy consumption
- Load line and rear guards prevent
  overloading
- Illuminated merchandising canopy

# Energy Rating

| Technical Data               |                                                         |  |  |  |
|------------------------------|---------------------------------------------------------|--|--|--|
| Model                        | XD1NW                                                   |  |  |  |
| Gross capacity               | 350 Litres                                              |  |  |  |
| Net capacity                 | 283 Litres                                              |  |  |  |
| External dimensions          | Width = 670<br>Depth = 700<br>Height = 1980             |  |  |  |
| Interior finish              | White                                                   |  |  |  |
| Exterior finish              | White                                                   |  |  |  |
| Doors                        | 1 hinged glass                                          |  |  |  |
| Door frame                   | Plastic                                                 |  |  |  |
| Glass construction           | Triple glazed with Low E treatment and anti-mist heater |  |  |  |
| Self closing                 | $\checkmark$                                            |  |  |  |
| Self closing mechanism       | Sprung                                                  |  |  |  |
| Locks                        | (1)                                                     |  |  |  |
| Shelves                      | (5) adjustable                                          |  |  |  |
| Internal lighting            | $\checkmark$                                            |  |  |  |
| Internal lighting type       | 2 x 10 watt vertical LED                                |  |  |  |
| Light switch                 | $\checkmark$                                            |  |  |  |
| Canopy lighting              | $\checkmark$                                            |  |  |  |
| Canopy lighting type         | 7 watt LED                                              |  |  |  |
| Light switch position        | Externally mounted                                      |  |  |  |
| Temperature control          | Digital                                                 |  |  |  |
| Temperature control position | External                                                |  |  |  |
| Temperature range            | -18°c to -22°c                                          |  |  |  |
| Refrigerant                  | R290                                                    |  |  |  |
| Forced air                   | $\checkmark$                                            |  |  |  |
| Automatic defrost            | $\checkmark$                                            |  |  |  |
| Power                        | 610 watts                                               |  |  |  |
| Voltage                      | 230V / 50Hz                                             |  |  |  |