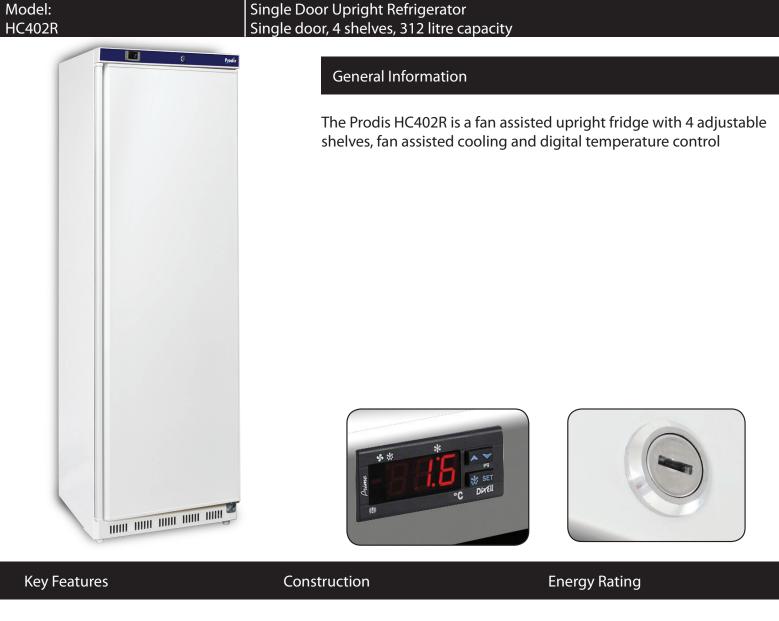

- +2°c to +10°c temperature range
- Fan assisted cooling
- 4 adjustable shelves
- Digital temperature control
- Replaceable door gasket
- Off cycle defrost

- White exterior finish
- Food safe plastic interior
- Heavy duty full length door handle

| Technical Data               |                   |  |
|------------------------------|-------------------|--|
| Model                        | HC402R            |  |
|                              |                   |  |
| Capacity                     | 312 Litres        |  |
|                              |                   |  |
| External Dimensions          | Width = 600       |  |
|                              | Depth = 685       |  |
|                              | Height = 1890     |  |
| Internal Dimensions          | Width = 480       |  |
|                              | Depth = 540       |  |
|                              | Height = 1680     |  |
| Interior Finish              | Food safe plastic |  |
| Exterior Finish              | White             |  |
|                              |                   |  |
| Doors                        | 1 hinged          |  |
|                              |                   |  |
| Self closing                 | ×                 |  |
| Self closing mechanism       | ×                 |  |
| Locks                        | (1)               |  |
| Shelves                      | (4) adjustable    |  |
|                              |                   |  |
| Internal Lighting            | ×                 |  |
| Internal Lighting Type       | N/A               |  |
| Lighting Colour Temperature  | N/A               |  |
| Light switch                 | ×                 |  |
| Light switch position        | N/A               |  |
|                              |                   |  |
| Temperature control          | Digital           |  |
| Temperature control position | External          |  |
| Temperature range            | +2° to +10°c      |  |
| Refrigerant                  | R600a             |  |
| Refrigerant Charge           | 47g               |  |
| Evaporator style             | Rollbond          |  |
| Fan assisted                 | √ √               |  |
|                              |                   |  |
|                              |                   |  |