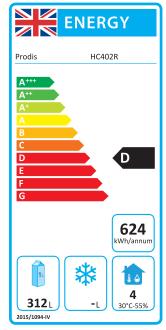

| Technical Data               |                   |  |
|------------------------------|-------------------|--|
| Model                        | HC402R            |  |
|                              |                   |  |
| Capacity                     | 312 Litres        |  |
|                              |                   |  |
| External Dimensions          | Width = 600       |  |
|                              | Depth = 685       |  |
|                              | Height = 1890     |  |
| Internal Dimensions          | Width = 480       |  |
|                              | Depth = 540       |  |
|                              | Height = 1680     |  |
| Interior Finish              | Food safe plastic |  |
| Exterior Finish              | White             |  |
|                              |                   |  |
| Doors                        | 1 hinged          |  |
|                              |                   |  |
| Self closing                 | ×                 |  |
| Self closing mechanism       | ×                 |  |
| Locks                        | (1)               |  |
| Shelves                      | (4) adjustable    |  |
|                              |                   |  |
| Internal Lighting            | ×                 |  |
| Internal Lighting Type       | N/A               |  |
| Lighting Colour Temperature  | N/A               |  |
| Light switch                 | ×                 |  |
| Light switch position        | N/A               |  |
|                              |                   |  |
| Temperature control          | Digital           |  |
| Temperature control position | External          |  |
| Temperature range            | +2° to +10°c      |  |
| Refrigerant                  | R600a             |  |
| Refrigerant Charge           | 47g               |  |
| Evaporator style             | Rollbond          |  |
| Fan assisted                 | √ √               |  |
|                              |                   |  |
|                              |                   |  |