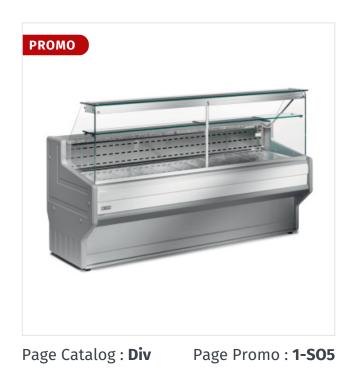

# Diamond

## Refrigerated display counter with straight glass panel 90°, with reserve

WR-CVD2-20

#### Descriptions

| mm (W x D x H)           | 2000 x 800 x 1220   |
|--------------------------|---------------------|
| T°                       | +4°+6°              |
| kW                       | 0.47                |
| Voltage                  | 230/1N 50HZ         |
| gross Weight (Kg)        | 217 kg              |
| Volume (m <sup>3</sup> ) | 1.63 m <sup>3</sup> |

### **Product details**

- Tempered glass panels, right front window at 90°.
- Display in stainless steel.
- LED lighting.
- Intermediate glass, granite worktop.
- Electronic regulator (digital display), analog thermometer in the display.
- 2 (static) evaporators treated against food acids.
- Automatic defrosting.
- Refrigerant gas R290.
- Built-in compressor unit, climatic class 3 (+25°C & RH 60%).
- Refrigerated reserve.