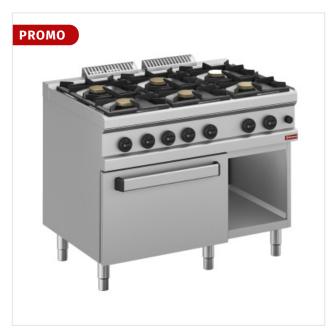

# Gas range 6 burners, on gas oven GN 2/1 and cupboard

C6GFA11-BF

## **Descriptions**

**mm (W x D x H)** 1100 x 700 x 850

| kcal/h (gas)      | 33534              |
|-------------------|--------------------|
| gross Weight (Kg) | 125 kg             |
| Volume (m³)       | 1.1 m <sup>3</sup> |

### **Product details**

- 6 burners, 6x 5,5 Kw High Efficiency-Flexibility.
- Neutral GN 1/1 cabinet (doors optional).
- Pressed top, cast iron burners, brass crown (high efficiency).
- Regulation by gas valve, ignition by pilot light and safety by thermocouple.
- Gas oven GN 2/1 560x630xh295 mm (5.2 kW), regulation from 160°C to 310°C, 1 grid available.
- NB: smooth or ribbed plates in option.