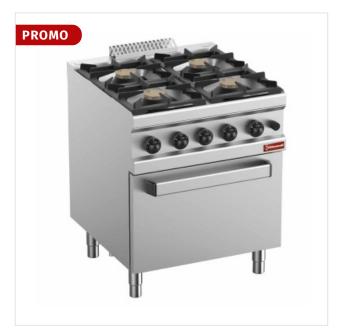

# Gas range 4 burners, with oven GN 2/1

C4GF7-BF

## **Descriptions**

mm (W x D x H)

700 x 700 x 850

| kcal/h (gas)      | 24076              |
|-------------------|--------------------|
| gross Weight (Kg) | 90 kg              |
| Volume (m³)       | 0.8 m <sup>3</sup> |

### **Product details**

- 4 burners, 4x 5,5 Kw High Efficiency-Flexibility.
- Pressed top, cast iron burners, brass crown (high efficiency).
- Regulation by gas valve, ignition by pilot light and safety by thermocouple.
- Gas oven GN 2/1 560x630xh295 mm (5.2 kW), regulation from 160°C to 310°C, 1 grid available.
- NB: smooth or ribbed plates in option.