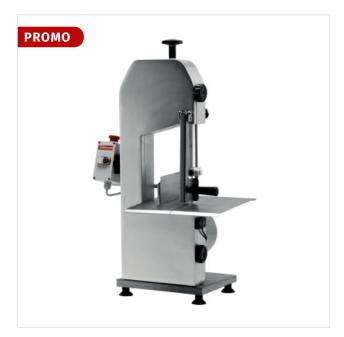

## Bone saw (anodised aluminium)

SA-155/2

## **Descriptions**

mm (W x D x H)

420 x 350 x 850

| kW                | 0.75                |
|-------------------|---------------------|
| Voltage           | 230/1N 50HZ         |
| Нр                | 1.0                 |
| gross Weight (Kg) | 28 kg               |
| Volume (m³)       | 0.24 m <sup>3</sup> |

## **Product details**

- Ribbon saw in stainless steel of 1550 mm. designed for cutting meat and frozen fish.
- Maximum cutting height 170 mm.
- Engine 1hp, tension regulator of the ribbon.
- Frame made of anodised aluminium.
- Security microswitch, engine brake, low tension operators.
- Equipped with a push-button, calibration plate in stainless steel AISI 304.